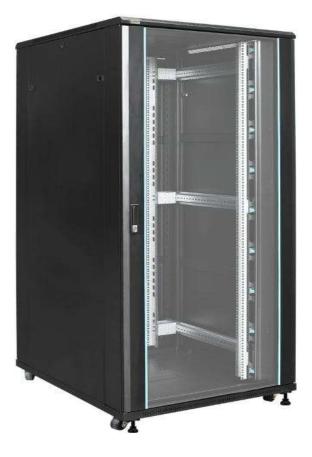

## **Introduction**

A network rack, also known as a network cabinet or network enclosure, is a specialized piece of equipment used to house and organize network components and equipment. It provides a structured and secure environment for networking devices, such as switches, routers, patch panels, servers, and other network-related equipment.

## <u>Uses</u>

Network rack is a standardized enclosure designed to hold and organize networking equipment, servers, and other hardware components. It provides a secure and organized environment for networking infrastructure and facilitates efficient cable management.

## **Features**

- Easy power distribution
- Locking Mechanism
- Shelves and Trays
- Grounding and Bonding
- Side penals
- Mounting Rails

Specifications are subject to change without notice. Ajeevi is a registered trademark of Ajeevi Technologies Pvt Ltd. For any smart solution inquiries, connect at <u>presales@ajeevi.com</u>. #505, Tower A1, Corporate Park, Noida – 201301.<u>www.ajeevi.com</u>