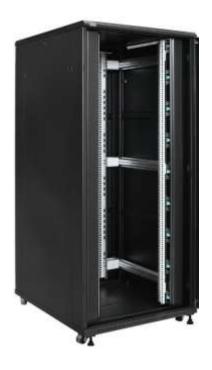

## **Introduction**

A network rack, also known as a network cabinet or network enclosure, is a specialized piece of equipment used to house and organize network components and equipment. It provides a structured and secure environment for networking devices, such as switches, routers, patch panels, servers, and other network-related equipment.

## <u>Uses</u>

Network rack is a standardized enclosure designed to hold and organize networking equipment, servers, and other hardware components. It provides a secure and organized environment for networking infrastructure and facilitates efficient cable management.