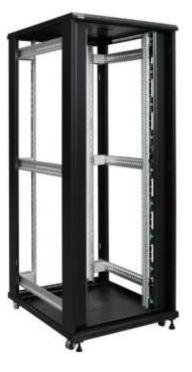

## **Introduction**

A network rack, also known as a network cabinet or network enclosure, is a specialized piece of equipment used to house and organize network components and equipment. It provides a structured and secure environment for networking devices, such as switches, routers, patch panels, servers, and other network-related equipment.

## <u>Uses</u>

Network rack is a standardized enclosure designed to hold and organize networking equipment, servers, and other hardware components. It provides a secure and organized environment for networking infrastructure and facilitates efficient cable management.

## **Features**

- Easy power distribution
- Locking Mechanism
- Shelves and Trays
- Grounding and Bonding
- Side penals
- Mounting Rails

Specifications are subject to change without notice. Ajeevi is a registered trademark of Ajeevi Technologies Pvt Ltd. For any smart solution inquiries, connect at <u>presales@ajeevi.com</u>. #505, Tower A1, Corporate Park, Noida – 201301.<u>www.ajeevi.com</u>