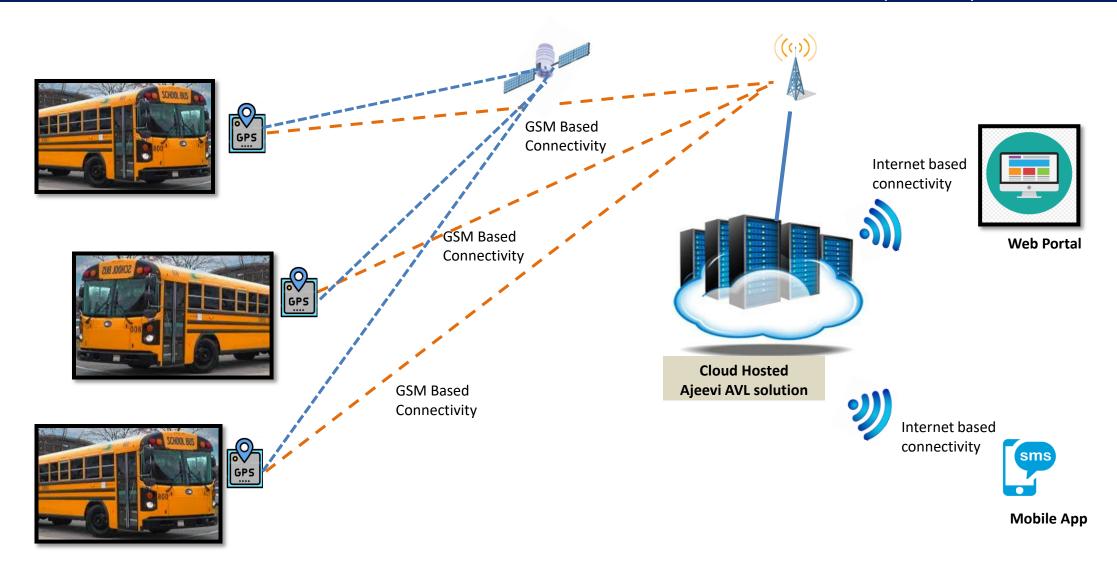

## AJEEVI Automated Vehicle Location Solution(AVLS)

## **AJEEVI AVLS Solution Components**

**GPS** Device

Vehicle Tracking solution
(Web portal & Mobile App)

Integration with SMS and Email Gateways & other Existing Systems

Operations and Maintenance