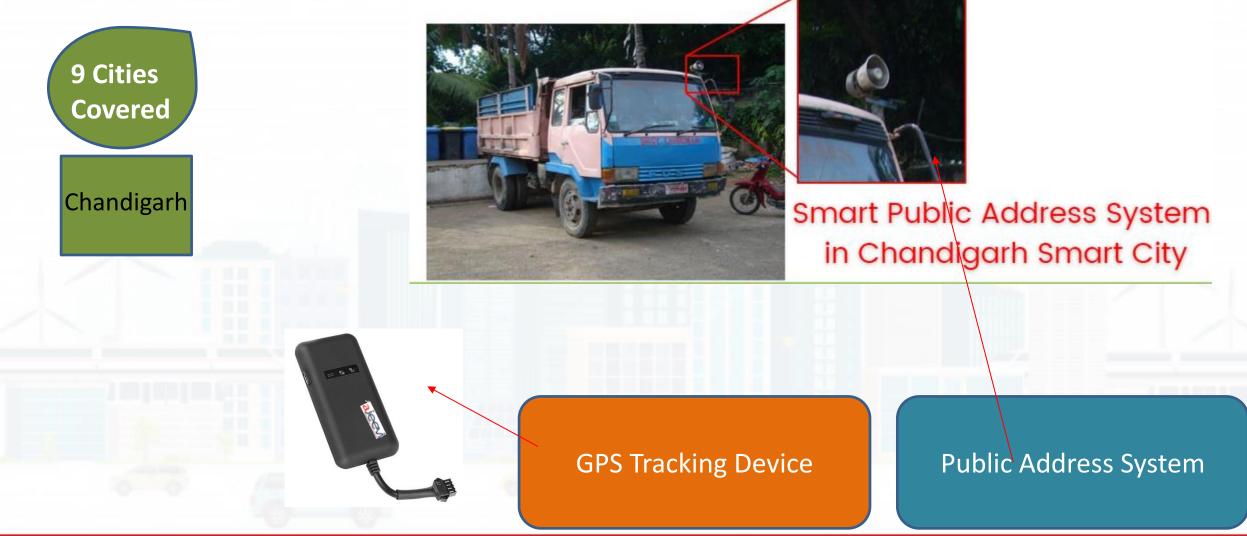

AJEEVI Technologies has the industry's largest IOT enabled delivery organization based on city wide delivery Centres. It brings cost efficiency and strong customer focus. AJEEVI is particularly well suites for Technology enablement for Connected Infrastructure city wide. The city wide services including Healthcare, Water, Waste, Transport, Energy, Education.

We follow CMMI & ISO standards for continuous improvement in Organization processes and client services

ISO 9001 ISO 27001 ISO 20000 CMMI L-3 MSME We are one of the first to have implemented fully IOT enabled Smart Waste Management System.