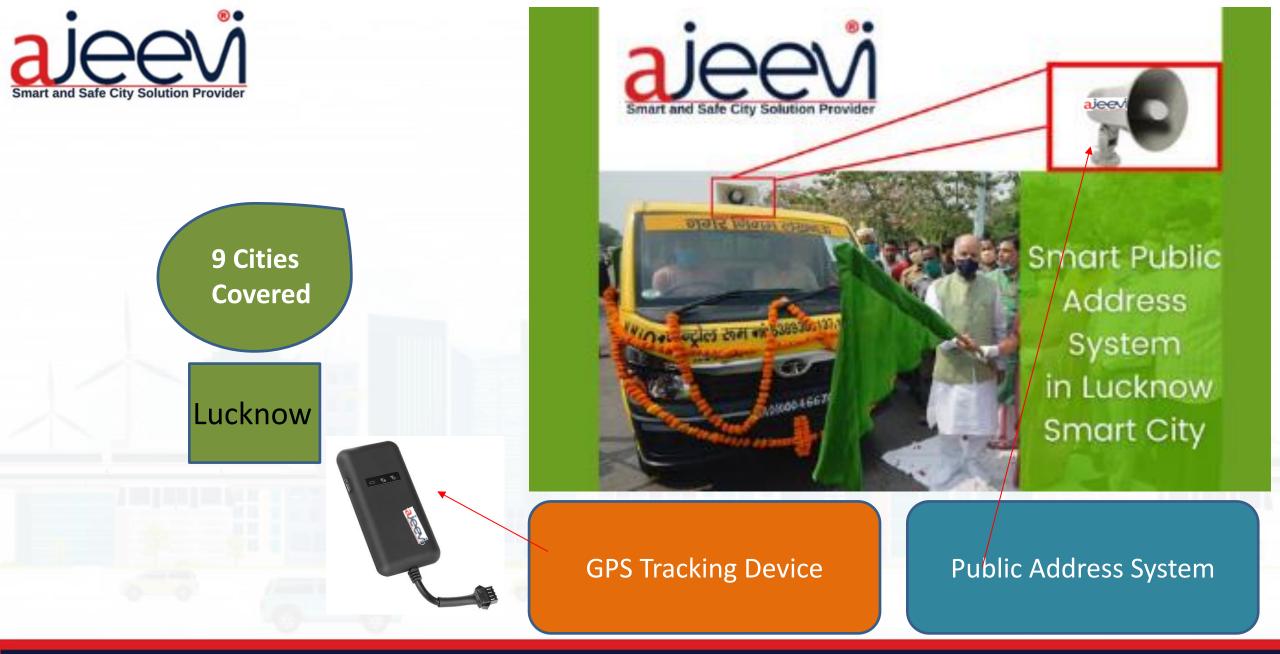

AJEEVI Technologies has the industry's largest IOT enabled delivery organization based on city wide delivery Centres. It brings cost efficiency and strong customer focus. AJEEVI is particularly well suites for Technology enablement for Connected Infrastructure city wide. The city wide services including Healthcare, Water, Waste, Transport, Energy, Education.

#### **ABOUT AJEEVI**

One of the largest

Leading Enterprise Solution Provider in multiple domain like

- Transport,
- Waste,

• Water

Deployed 5,00,000 RFID Tags across Three Smart Cities. Transport Automation for 1500+ Buses in two states