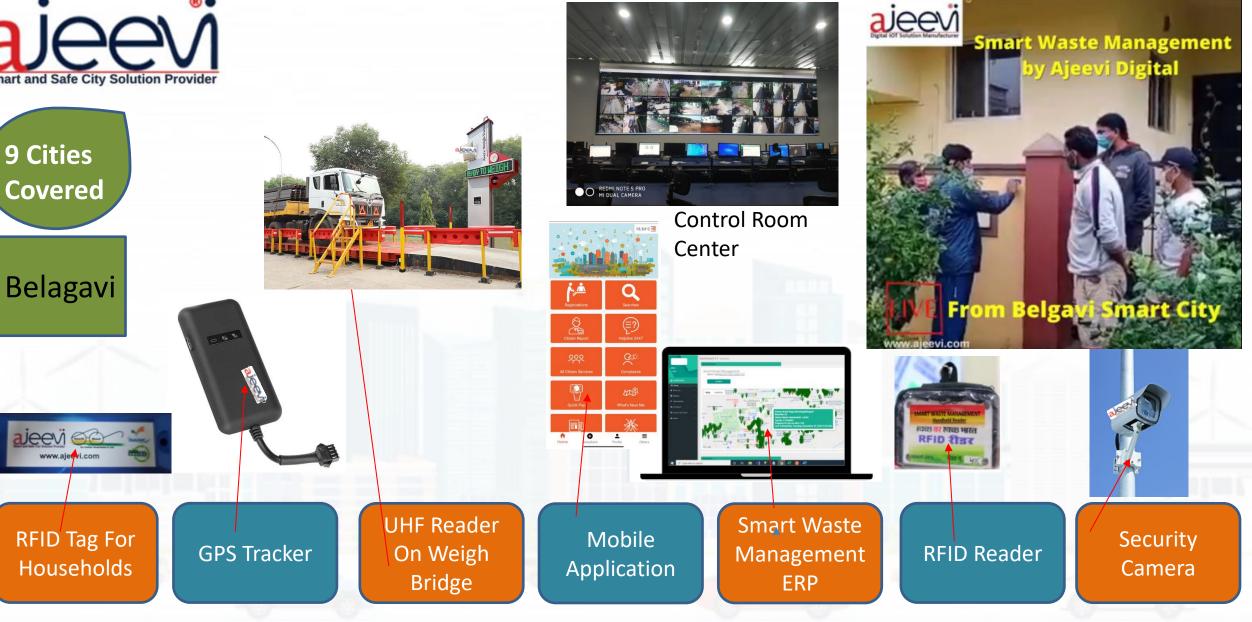

#### **ABOUT AJEEVI**

One of the largest

Leading Enterprise Solution Provider in multiple domain like

- Transport,
- Waste,

• Water

Deployed 5,00,000 RFID Tags across Three Smart Cities. Transport Automation for 1500+ Buses in two states

We follow CMMI & ISO standards for continuous improvement in Organization processes and client services

ISO 9001 ISO 27001 ISO 20000 CMMI L-3 MSME We are one of the first to have implemented fully IOT enabled Smart Waste Management System.