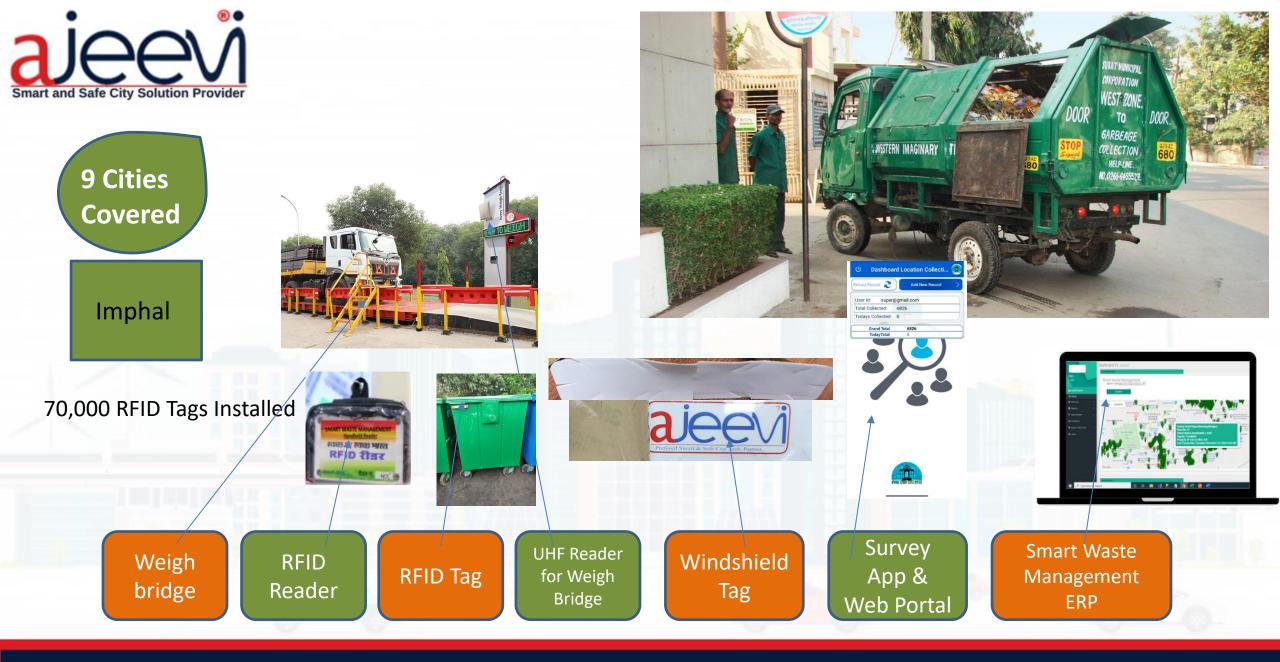

#### **ABOUT AJEEVI**

One of the largest

Leading Enterprise Solution Provider in multiple domain like

- Transport,
- Waste,

• Water

Deployed 5,00,000 RFID Tags across Three Smart Cities. Transport Automation for 1500+ Buses in two states