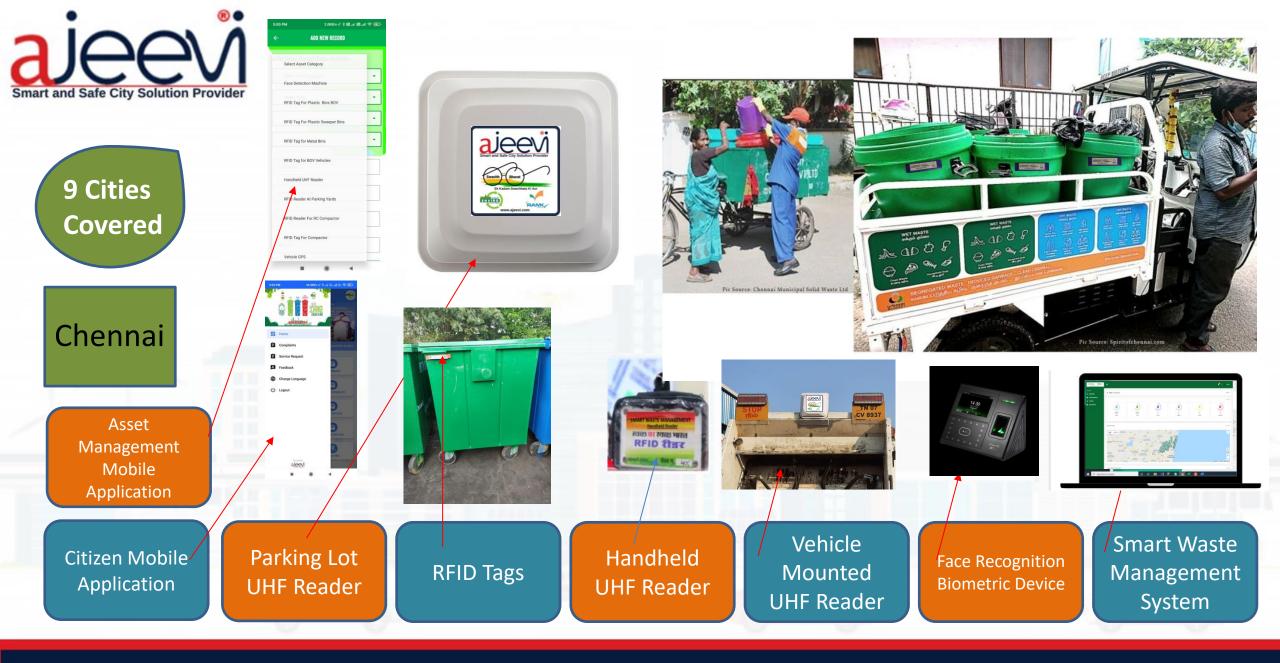

#### **ABOUT AJEEVI**

One of the largest

Leading Enterprise Solution Provider in multiple domain like

- Transport,
- Waste,

• Water

Deployed 5,00,000 RFID Tags across Three Smart Cities. Transport Automation for 1500+ Buses in two states

We follow CMMI & ISO standards for continuous improvement in Organization processes and client services

ISO 9001 ISO 27001 ISO 20000 CMMI L-3 MSME We are one of the first to have implemented fully IOT enabled Smart Waste Management System.