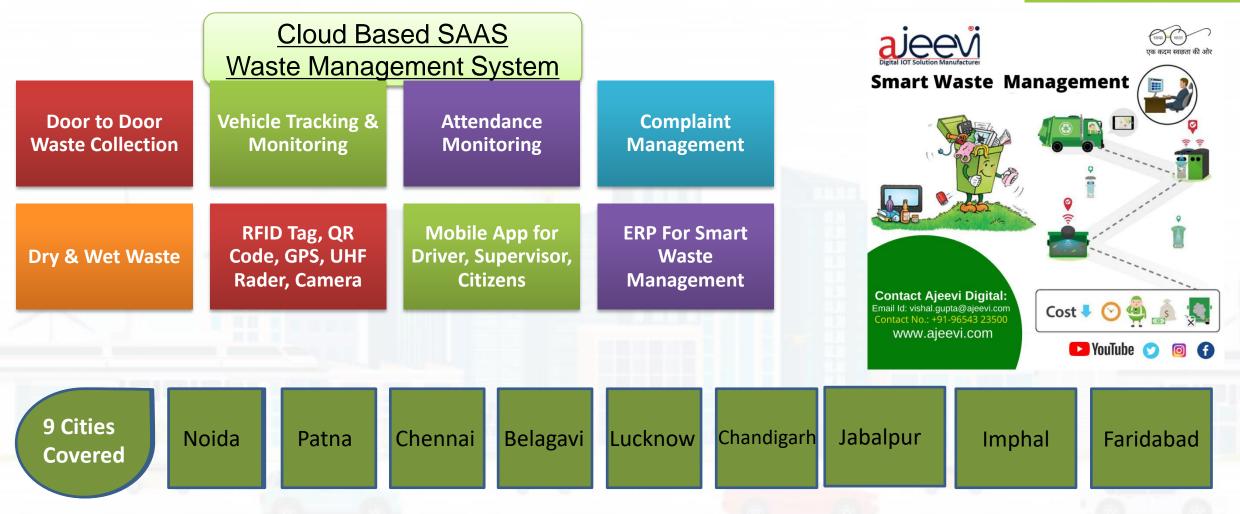

We follow CMMI & ISO standards for continuous improvement in Organization processes and client services

ISO 9001 ISO 27001 ISO 20000 CMMI L-3 MSME We are one of the first to have implemented fully IOT enabled Smart Waste Management System.