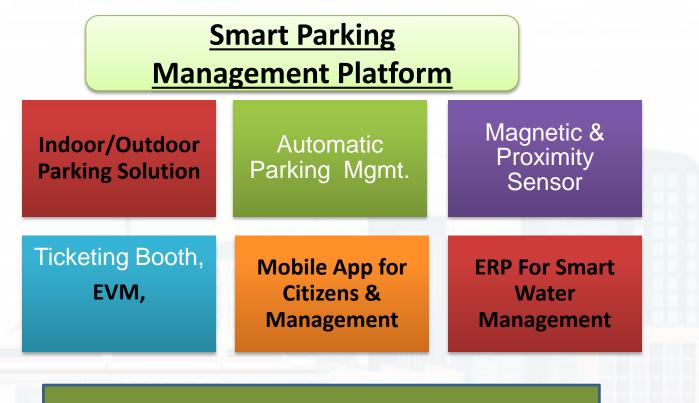

Installed Smart Parking in Mumbai

Follow Us on: **P** YouTube **O** (a jeevidigital

Follow Us on: **Particular** YouTube **Control** (ajeevidigital

**AJEEVI - Implementation Methodology** 

**Requirement & Gap Analysis** 