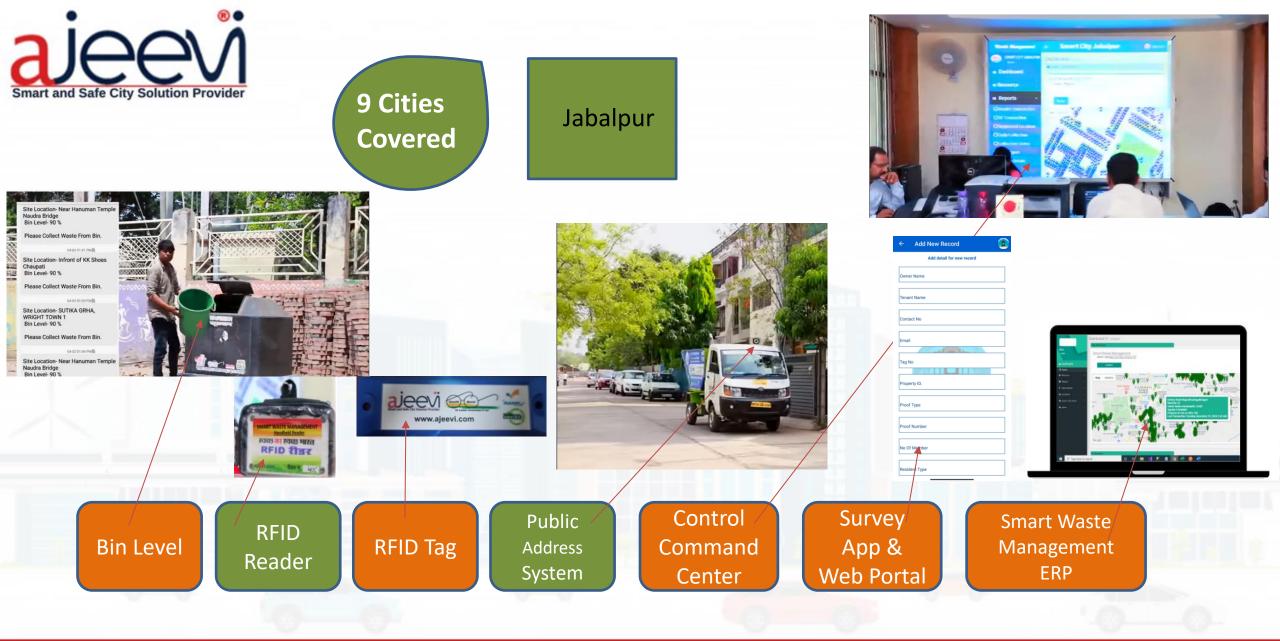

#### **ABOUT AJEEVI**

One of the largest

Leading Enterprise Solution Provider in multiple domain like

- Transport,
- Waste,

• Water

Deployed 5,00,000 RFID Tags across Three Smart Cities. Transport Automation for 1500+ Buses in two states

We follow CMMI & ISO standards for continuous improvement in Organization processes and client services

ISO 9001 ISO 27001 ISO 20000 CMMI L-3 MSME We are one of the first to have implemented fully IOT enabled Smart Waste Management System.