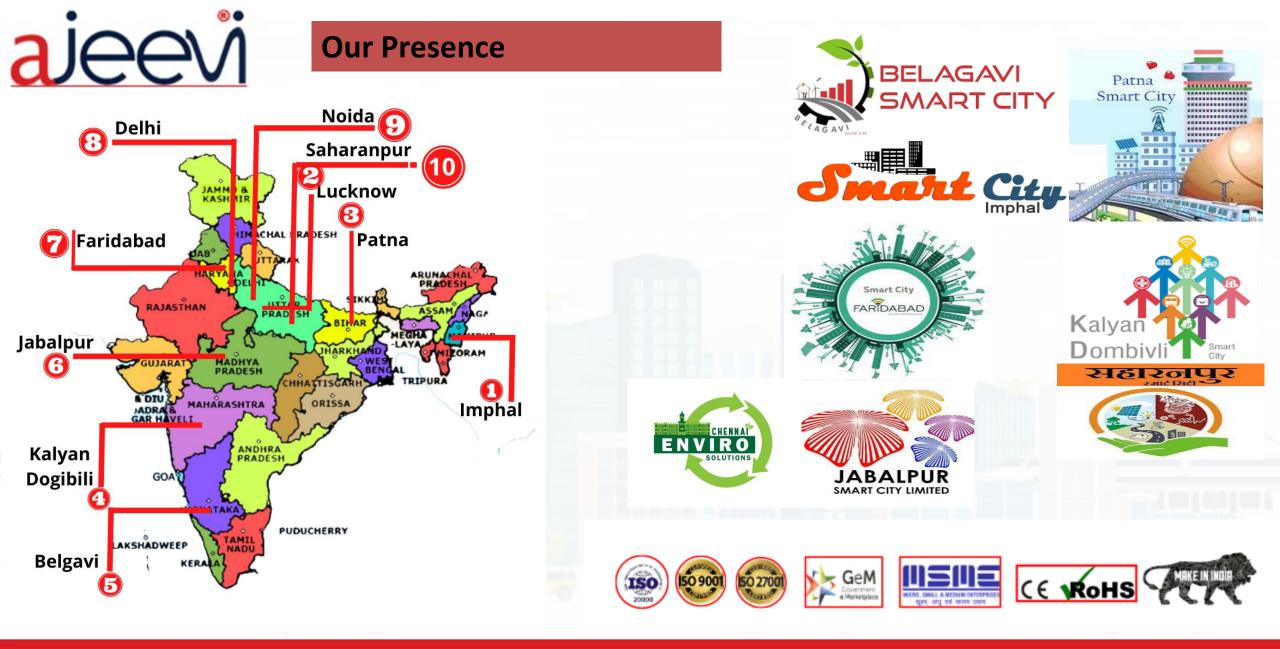

AJEEVI Technologies has the industry's largest IOT enabled delivery organization based on city wide delivery Centres. It brings cost efficiency and strong customer focus. AJEEVI is particularly well suites for Technology enablement for Connected Infrastructure city wide. The city wide services including Healthcare, Water, Waste, Transport, Energy, Education.

#### **ABOUT AJEEVI**

One of the largest

Leading Enterprise Solution Provider in multiple domain like

- Transport,
- Waste,

• Water

Deployed 5,00,000 RFID Tags across Three Smart Cities. Transport Automation for 1500+ Buses in two states