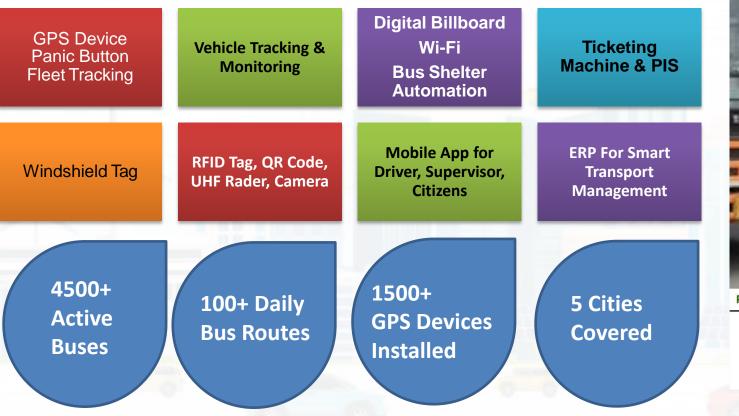

# **Cloud Based SAAS Smart Transport**

#### **Management Platform**

RFID and Handheld Reader

- Passenger Information System
- Boom Barrier

Follow Us on: 🔁 YouTube 💴 🞯 🗗 🗓 /ajeevidigital

## Cloud Based SAAS Smart Water Management Platform

| Water Quality Logger       | Water Level Check                                               | Water Purification                    |
|----------------------------|-----------------------------------------------------------------|---------------------------------------|
| Effluent Treatment Plant   | Rain Water Harvesting                                           | Ph Sensor                             |
| Ultrasonic Bulk Flow Meter | Turbidity Sensor,<br>Water Quality Sensors,<br>Chlorine Sensor, | ERP For Smart Transport<br>Management |