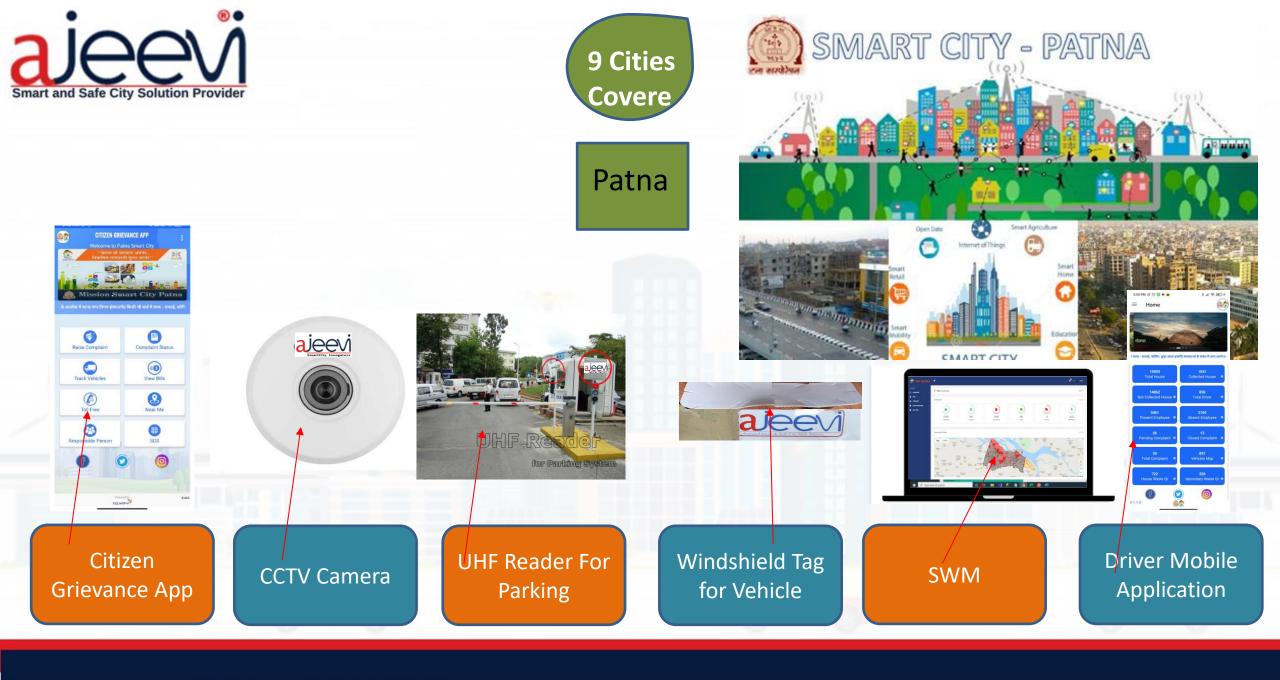

#### **ABOUT AJEEVI**

One of the largest

Leading Enterprise Solution Provider in multiple domain like

- Transport,
- Waste,

• Water

Deployed 5,00,000 RFID Tags across Three Smart Cities. Transport Automation for 1500+ Buses in two states

We follow CMMI & ISO standards for continuous improvement in Organization processes and client services

ISO 9001 ISO 27001 ISO 20000 CMMI L-3 MSME We are one of the first to have implemented fully IOT enabled Smart Waste Management System.