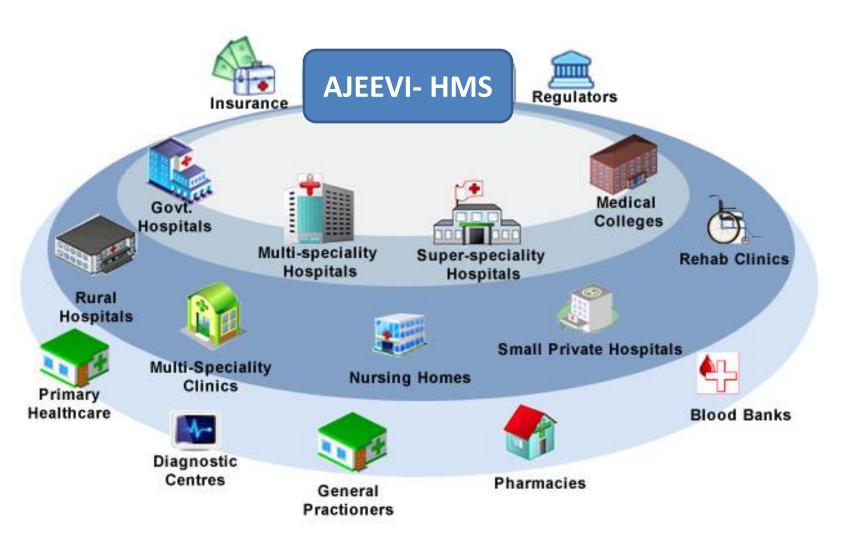

#### **AJEEVI Introduction**



**Microsoft Certified Company & Professionals** 

Pvt. Ltd. Company

Founded by Professionals having 15yrs + Exp.

Vision: Providing IT Enabled Solutions to Serve Social Cause of Environment Protection

10 + Govt./MNC Clients in various Domains

JJ Group Venture Company



#### **Smart Health Care**





Mobile App enabling registration and Booking of Test

Web application for Hospitals

Web Application for Health Care Centers

Attendance Management

**Patient Management** 

**Appointment Booking** 

**Data Analysis** 

CCTV, IP Cam, UHFID, Tablets, web Server, I Beacon, Volume & Weight Sensor, BOOM Barrier

#### Stakeholders in Health Care





# **AJEEVI HMS- Solution Landscape**





### **HMS-Technology Landscape**



#### **User Interface & Client**

Web Browsers: IE, Mozilla Firefox, Google Chrome, Safari, etc.

**Operating System: Windows** 



#### **Application Server**

DotNET Framework, AJAX Development Toolkit, Web Services, WCF Services, IIS



#### **Back-End (Database Server)**

SQL Server 2008/Oracle



#### Hardware

Intel Platform, IBM Series



#### **AJEEVI HMS- Connected Devices**





# **AJEEVI HMS- Modules**



| PATIENT<br>REGISTRATION             | WARD / ROOM<br>MANAGEMENT            | EMERGENCY/<br>CASUALTY                           | DOCTORS<br>WORKBENCH                | IPD PATIENT<br>MODULE    |
|-------------------------------------|--------------------------------------|--------------------------