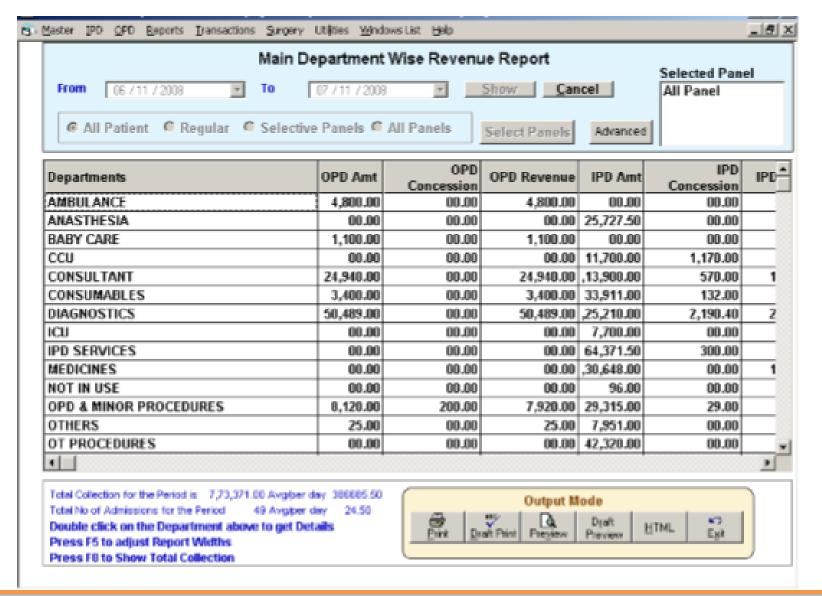

|                                                     | bel Printing                       |
| Add New <u>P</u> ayment        | <u>R</u> efund                                                       | Credit Note       | Adjust Against previous Payments  Printing    Draft | ● Windows                          |
| Department Wise<br>Concessions | Show Refunds                                                         | Show Credit Notes |                                                     | Bill With Different<br>tient Class |
| F2: Move to Next Details Tab   | 2 Lock Records                                                       |                   |                                                     | Settings                           |

#### **AJEEVI HMS- Department Wise Revenue**





#### **AJEEVI HMS- Collection Breakup Report**



#### Collection breakup Report:-

This Report gives the collection breakup of day

| Summary Report for the Day                                                |                  |             |              |     |         | ×     |                 |   |
|---------------------------------------------------------------------------|------------------|-------------|--------------|-----|---------|-------|-----------------|---|
| <u>D</u> ate                                                              | <b>18</b> / 04 / | 2009        | <u>S</u> how | Р   | rint Pr |       | Detail<br>Print |   |
| Payment Bre                                                               | ak up            |             |              |     |         |       |