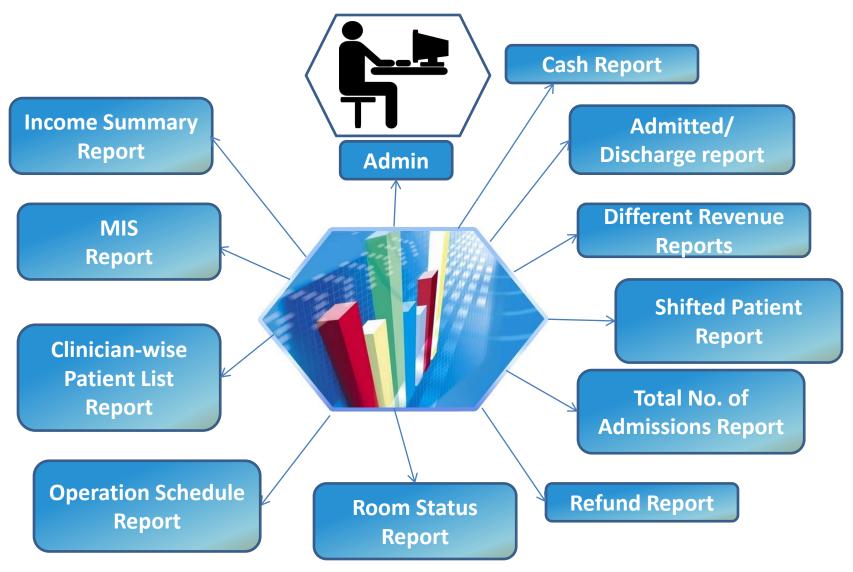

transferred to the Investigation departments.

- IPD Registration
- Pre Admission
   Formalities
- Automatic IPD Billing through departments
- IPD Collection
- Approval Limits from panel
- Bed Allocation / Transfer
- OT Billing
- Patient's Outstanding Checks

#### **AJEEVI HMS- Membership Card**





#### Kenyatta National Hospital, Kenya

P.O.Box. 57929-0200

0710348522

Reg. No : 150

Name : Mr. Jefferson Wambua Mule

Father Name: Mr. Mule

Age / Sex : 33 Years Male

Reg. Date : 13/03/2013





### **AJEEVI HMS- OPD Module**





### **AJEEVI HMS- IPD Module**





### **AJEEVI HMS- Payment Options**





Mobile – MPESA (Mobile Pesa i.e. Mobile Money)



**Credit Card** 



**Debit Card** 



Cheque/ DD / Pay
Order



**Cash Payment** 



**Net Banking** 

### **AJEEVI HMS- Reports**





# **AJEEVI HMS- Patient Module**





# **AJEEVI HMS- Vehicle Management**





# **AJEEVI HMS- Help Desk**





# **AJEEVI HMS- Diet Management**





### **AJEEVI HMS- Reports**





# **AJEEVI HMS- Admission**



| Master IPO QPO Seport      | s <u>P</u> areactions Surgery U                | (ities <u>Windows Ust</u> | Belo   |                     |                   |
|----------------------------|------------------------------------------------|---------------------------|--------|---------------------|-------------------|
| Regdina (Po                | 8640                                           |                           | -      | kn<br>Dancel        | Save and Continue |
|                            | kages Taken   Approva<br>Admission information |