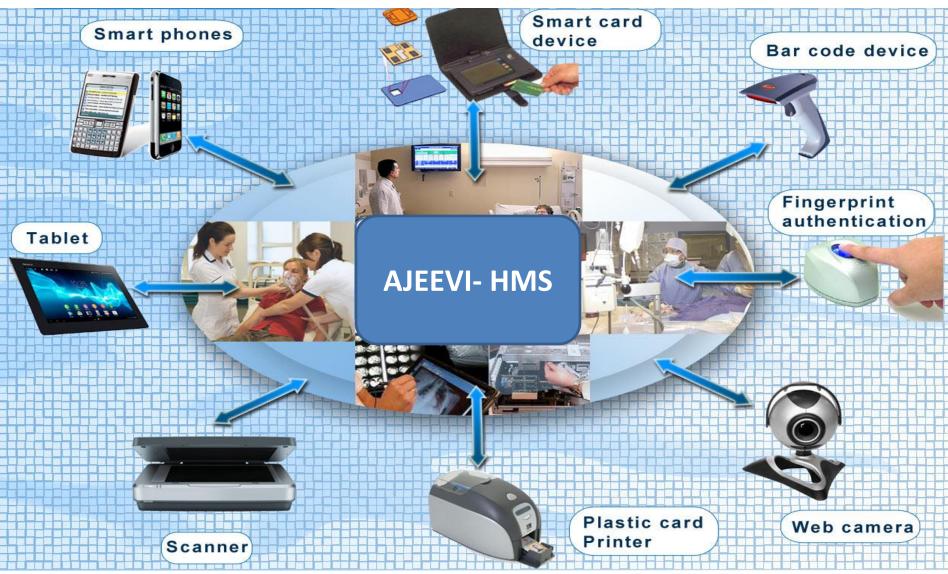

ing registration and Booking of Test

Web application for Hospitals

Web Application for Health Care Centers

Attendance Management

**Patient Management** 

**Appointment Booking** 

**Data Analysis** 

CCTV, IP Cam, UHFID, Tablets, web Server, I Beacon, Volume & Weight Sensor, BOOM Barrier

#### Stakeholders in Health Care





# **AJEEVI HMS- Solution Landscape**





### **HMS-Technology Landscape**



#### **User Interface & Client**

Web Browsers: IE, Mozilla Firefox, Google Chrome, Safari, etc.

**Operating System: Windows** 



#### **Application Server**

DotNET Framework, AJAX Development Toolkit, Web Services, WCF Services, IIS



#### **Back-End (Database Server)**

SQL Server 2008/Oracle



#### Hardware

Intel Platform, IBM Series



#### **AJEEVI HMS- Connected Devices**





# **AJEEVI HMS- Modules**



| PATIENT<br>REGISTRATION             | WARD / ROOM<br>MANAGEMENT            | EMERGENCY/<br>CASUALTY                           | DOCTORS<br>WORKBENCH                | IPD PATIENT<br>MODULE    |
|-------------------------------------|--------------------------------------|--------------------------------------------------|-------------------------------------|--------------------------|
| LABORATORY<br>INFORMATION<br>SYSTEM | RADIOLOGY<br>INFORMATION<br>SYSTEM   | OPERATION THEATER MANAGEMENT  CERTIFICATES ISSUE |                                     | ROSTER<br>MODULE         |
| COMMUNICATION<br>MODULE             | INVENTORY & FIXED ASSET              | MEDICAL STORE<br>MANAGEMENT                      | WARD PHARMACY/ INVENTORY MANAGEMENT | PHYSIOTHERAPY<br