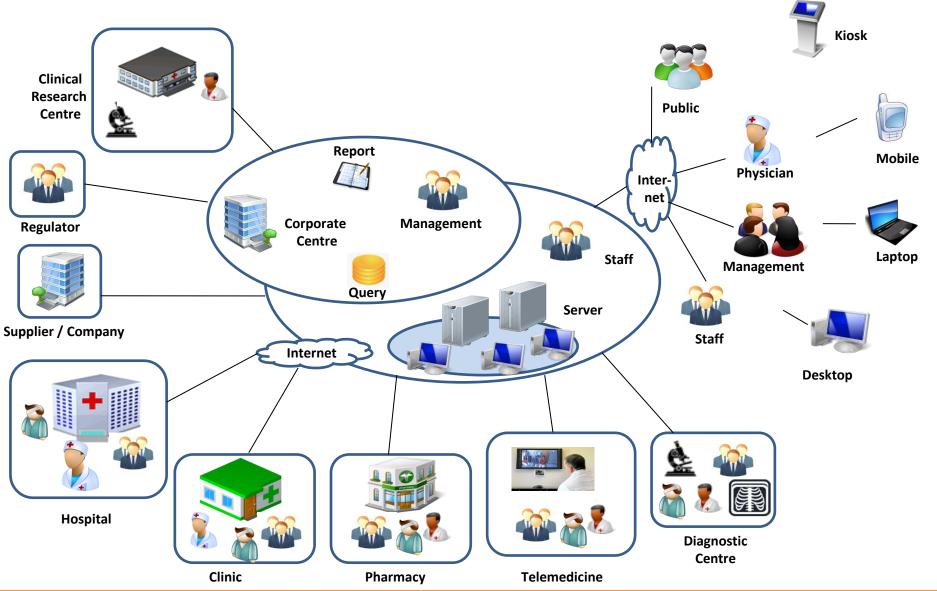

#### **AJEEVI Introduction**



**Microsoft Certified Company & Professionals** 

Pvt. Ltd. Company

Founded by Professionals having 15yrs + Exp.

Vision: Providing IT Enabled Solutions to Serve Social Cause of Environment Protection

10 + Govt./MNC Clients in various Domains

JJ Group Venture Company



#### **Smart Health Care**





Mobile App enabling registration and Booking of Test

Web application for Hospitals

Web Application for Health Care Centers

Attendance Management

**Patient Management** 

**Appointment Booking** 

**Data Analysis** 

CCTV, IP Cam, UHFID, Tablets, web Server, I Beacon, Volume & Weight Sensor, BOOM Barrier

#### Stakeholders in Health Care





# **AJEEVI HMS- Solution Landscape**





### **HMS-Technology Landscape**



#### **User Interface & Client**

Web Browsers: IE, Mozilla Firefox, Google Chrome, Safari, etc.

**Operating System: Windows** 



#### **Application Server**

DotNET Framework, AJAX Development Toolkit, Web Services, WCF Services, IIS



#### **Back-End (Database Server)**

SQL Server 2008/Oracle



#### Hardware

Intel Platform, IBM Series



#### **AJEEVI HMS- Connected Devices**





# **AJEEVI HMS- Modules**



| PATIENT<br>REGISTRATION             | WARD / ROOM<br>MANAGEMENT            | EMERGENCY/<br>CASUALTY                           | DOCTORS<br>WORKBENCH                | IPD PATIENT<br>MODULE    |
|-------------------------------------|--------------------------------------|--------------------------------------------------|-----------------