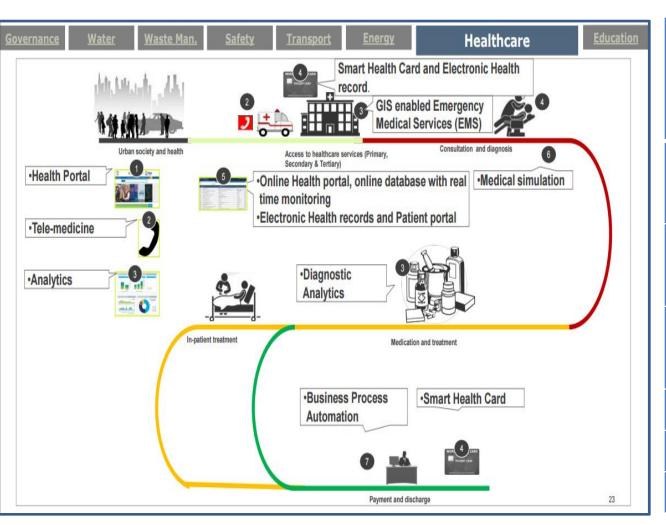

#### **AJEEVI Introduction**



**Microsoft Certified Company & Professionals** 

Pvt. Ltd. Company

Founded by Professionals having 15yrs + Exp.

Vision: Providing IT Enabled Solutions to Serve Social Cause of Environment Protection

10 + Govt./MNC Clients in various Domains

JJ Group Venture Company



#### **Smart Health Care**





Mobile App enabling registration and Booking of Test

Web application for Hospitals

Web Application for Health Care Centers

Attendance Management

**Patient Management** 

**Appointment Booking** 

**Data Analysis** 

CCTV, IP Cam, UHFID, Tablets, web Server, I Beacon, Volume & Weight Sensor, BOOM Barrier

#### Stakeholders in Health Care





# **AJEEVI HMS- Solution Landscape**





### **HMS-Technology Landscape**



#### **User Interface & Client**

Web Browsers: IE, Mozilla Firefox, Google Chrome, Safari, etc.

**Operating System: Windows** 



#### **Application Server**

DotNET Framework, AJAX Development Toolkit, Web Services, WCF Services, IIS



#### **Back-End (Database Server)**

SQL Server 2008/Oracle



#### Hardware

Intel Platform, IBM Series



#### **AJEEVI HMS- Conne