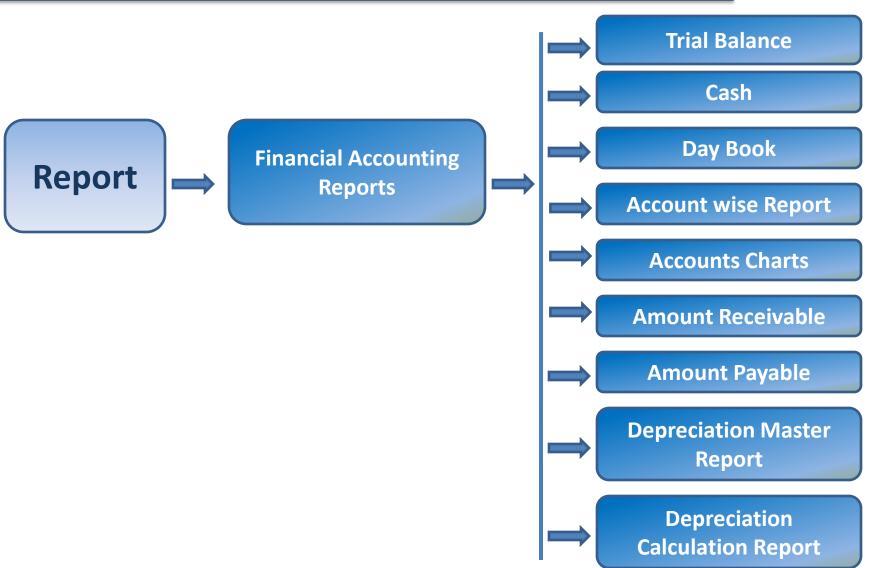

l
- Bed Allocation / Transfer
- OT Billing
- Patient's Outstanding Checks

#### **AJEEVI HMS- Membership Card**





#### Kenyatta National Hospital, Kenya

P.O.Box. 57929-0200

0710348522

Reg. No : 150

Name : Mr. Jefferson Wambua Mule

Father Name: Mr. Mule

Age / Sex : 33 Years Male

Reg. Date : 13/03/2013





### **AJEEVI HMS- OPD Module**





### **AJEEVI HMS- IPD Module**





### **AJEEVI HMS- Payment Options**





Mobile – MPESA (Mobile Pesa i.e. Mobile Money)



**Credit Card** 



**Debit Card** 



Cheque/ DD / Pay
Order



**Cash Payment** 



**Net Banking** 

### **AJEEVI HMS- Reports**





# **AJEEVI HMS- Patient Module**





# **AJEEVI HMS- Vehicle Management**





# **AJEEVI HMS- Help Desk**





# **AJEEVI HMS- Diet Management**





### **AJEEVI HMS- Reports**





# **AJEEVI HMS- Admission**



| Master IPO QPO Seport      | s <u>P</u> areactions Surgery U                | (ities <u>Windows Ust</u> | Belo   |                     |                   |
|----------------------------|------------------------------------------------|---------------------------|--------|---------------------|-------------------|
| Regdina (Po                | 8640                                           |                           | -      | kn<br>Dancel        | Save and Continue |
|                            | kages Taken   Approva<br>Admission information |                           |        | ayment Details Disc | harge Details     |
| Admission Details          |                                                |                           |        |