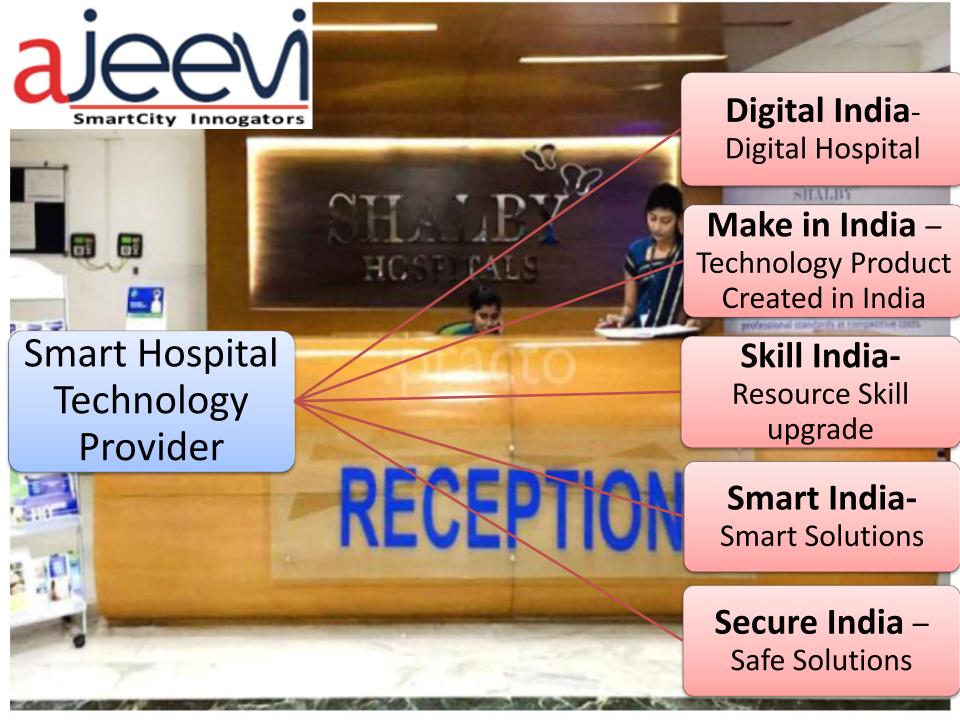

#### **Smart Health Care**

Mobile App enabling registration and Booking of Test

Web application for Hospitals

Web Application for Health Care Centers

Attendance Management

**Patient Management** 

**Appointment Booking** 