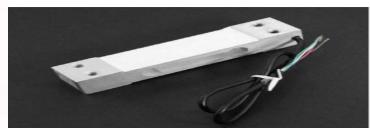

## WEIGHT SENSOR-[AJV-IOT-WS-001

## Introduction:

Applicable to electronic scale, price computering scale, electronic platform scale, digital scale; parcel post scale, electronic balance and all varieties of commercial scales by single load cell.

## Specification:

Capacity: 50KG

Rated output(MV/V): 2.0±0.15

Accuracy class: C2

Maximum number of laod cell verification intervals(N max): 2000

 Minimum number of laod cell verification intervals(Vmin): EMax/5000