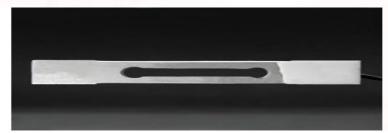

## WEIGHT SENSOR-[AJV-IOT-WS-001

## Introduction:

Applicable to electronic scale, price computering scale, electronic platform scale, digital scale; parcel post scale, electronic balance and all varieties of commercial scales by single load cell.

## Specification:

Capacity: 50KG

Rated output(MV/V): 2.0±0.15

Accuracy class: C2

Maximum number of laod cell verification intervals(N max): 2000

 Minimum number of laod cell verification intervals(Vmin): EMax/5000