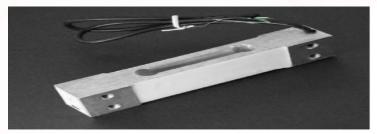

## WEIGHT SENSOR-[AJV-IOT-WS-001

## Introduction:

Applicable to electronic scale, price computering scale, electronic platform scale, digital scale; parcel post scale, electronic balance and all varieties of commercial scales by single load cell.

## Specification:

Capacity: 50KG

Rated output(MV/V): 2.0±0.15

Accuracy class: C2

Maximum number of laod cell verification intervals(N max): 2000

 Minimum number of laod cell verification intervals(Vmin): EMax/5000