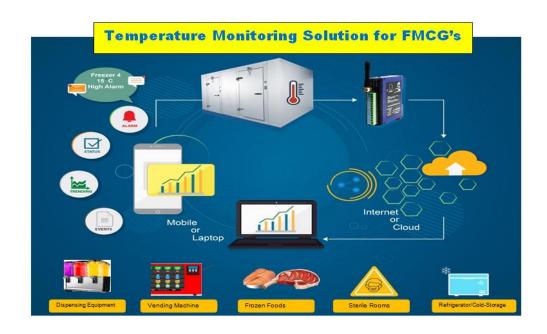

#### Introduction

AJEEVI IoT based temperature monitoring solution can be used at cold storage locations / various points in the supply chain temperature-sensitive commodities like; FMCG industry, to ensure that the temperature-dependent products stay safe. With a temperature monitoring system, it is easy to track, control, and regulate the products' temperature in a specific environment. Temperature sensors are powerful tools that offer an efficient way to monitor the temperature of the surroundings. The temperature monitoring equipment help in reducing damages and in turn financial losses associated with inappropriate supply chain systems.

### **Features**

- The sensors provide a mechanism to continuously monitor and measure temperature at remote locations like storage units.
- Due to wireless connectivity, all temperature data is stored at a single central server. This information is available on 24 x 7 basis thus helping in efficient analysis of data.
- 3. Efficient data logging enables easy reporting of each sensor, and hence each location.
- 4. Alerts and notifications sent by temperature sensors allow taking actions at right time.
- 5. These sensors can easily be integrated with 3rd party applications.