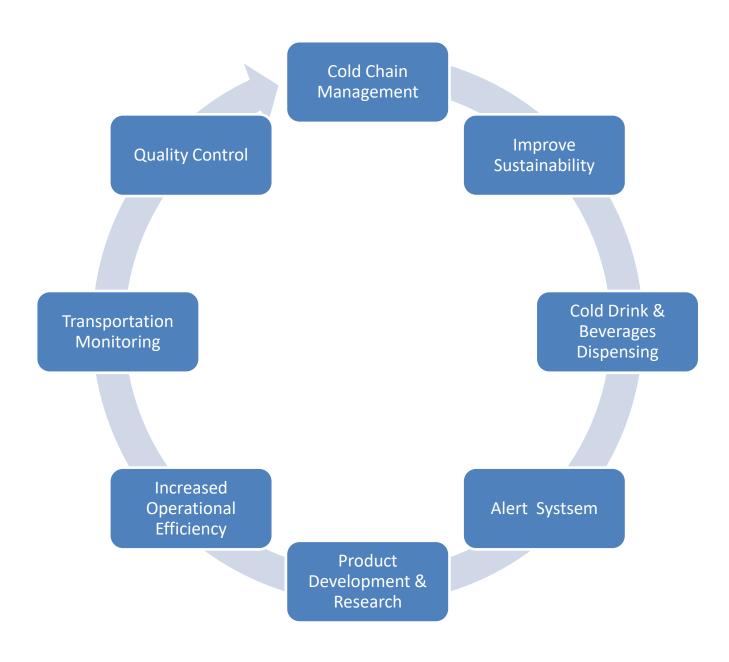

#### Introduction

AJEEVI IoT based temperature monitoring solution can be used at cold storage locations / various points in the supply chain temperature-sensitive commodities like; FMCG industry, to ensure that the temperature-dependent products stay safe. With a temperature monitoring system, it is easy to track, control, and regulate the products' temperature in a specific environment. Temperature sensors are powerful tools that offer an efficient way to monitor the temperature of the surroundings. The temperature monitoring equipment help in reducing damages and in turn financial losses associated with inappropriate supply chain systems.

### **Features**

- The sensors provide a mechanism to continuously monitor and measure temperature at remote locations like storage units.
- Due to wireless connectivity, all temperature data is stored at a single central server. This information is available on 24 x 7 basis thus helping in efficient analysis of data.
- 3. Efficient data logging enables easy reporting of each sensor, and hence each location.
- 4. Alerts and notifications sent by temperature sensors allow taking actions at right time.
- 5. These sensors can easily be integrated with 3rd party applications.