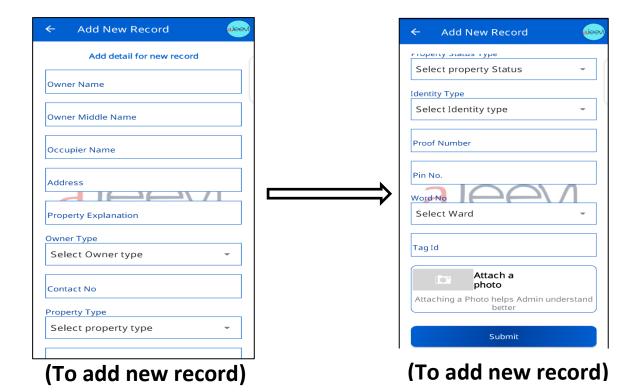

#### **Record Summary**

- To add new records
- Show location data
- Time duration