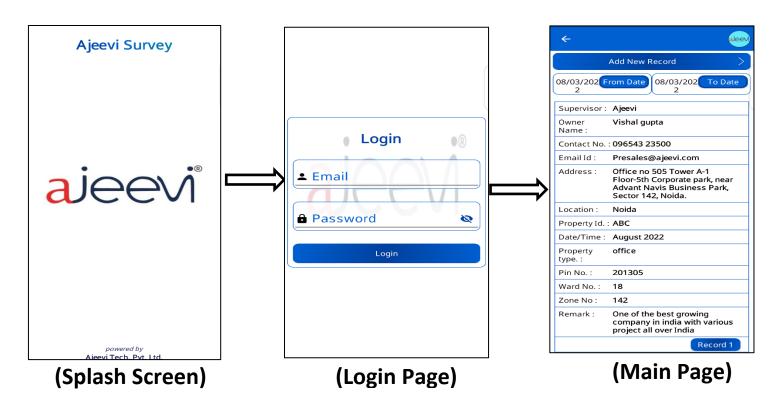

## Introduction

Survey Mobile Application is a real-time data collection system to perform surveys or collect the exact location & information accurately.

It needs to log in with an ID and password to collect and store data. Information is stored on the online server, so it is safe and secure.

Ajeevi Survey Mobile Application Dashboard displays the Summary of:

#### **Record Summary**

- To add new records
- Show location data
- Time duration

### **Total number of Services**

- Closed Services
- Pending Services

Citizens which can takes the benefits from Survey Mobile Application Software include:

- Provide access for User using login id
- It shows the data given by citizen
- Data collector collects information form here
- Data collection location through GPS
- The wrong place can be detected from digital maps.