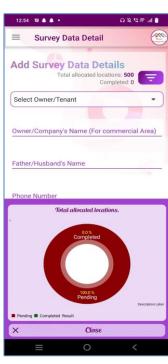

## **Mobile App For Supervisor**

(AJV-MOB-MAS-001)

(Login Page)

(Survey Data Detail Page)

| = Survey Data Detail                                                     | > |
|--------------------------------------------------------------------------|---|
| Add Survey Data Details<br>Total allocated locations 500<br>Completed: 0 |   |
| Select Owner/Tenant -                                                    |   |
| Owner/Company's Name (For comm                                           |   |
| Father/Husband's Name                                                    |   |
| Phone Number                                                             |   |
| Email Id                                                                 |   |
| Emailiu                                                                  |   |
| House No/ Flat/ Floor/ Building                                          |   |
| Ward Number                                                              |   |
|                                                                          |   |
| Colony Name/ Street/ Locality                                            |   |
| Land Mark                                                                |   |
| Sector Number                                                            |   |
| Zone                                                                     |   |
| City<br>Noida                                                            |   |
| State<br>Uttar Pradesh                                                   |   |
| Pin Code                                                                 |   |
| Category Type >                                                          |   |
| All Rights reserved © 2019<br>Designed & Developed by Ajeevi             |   |