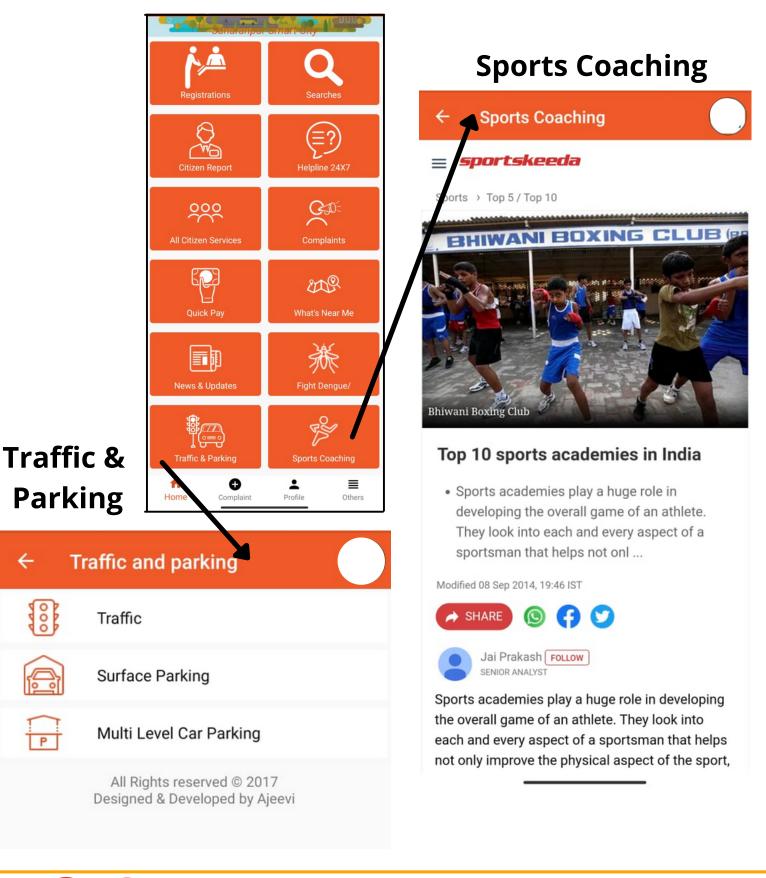

## Features of One City Application

- Registration Page
- Citizen Services
- Searches
- Helpdesk
- Quick Pay
- Complaints
- News & Updates
- What's Near Me
- Traffic & Parking
- Sports Coaching
- Connect with Team
- E-Waste
- Feedback