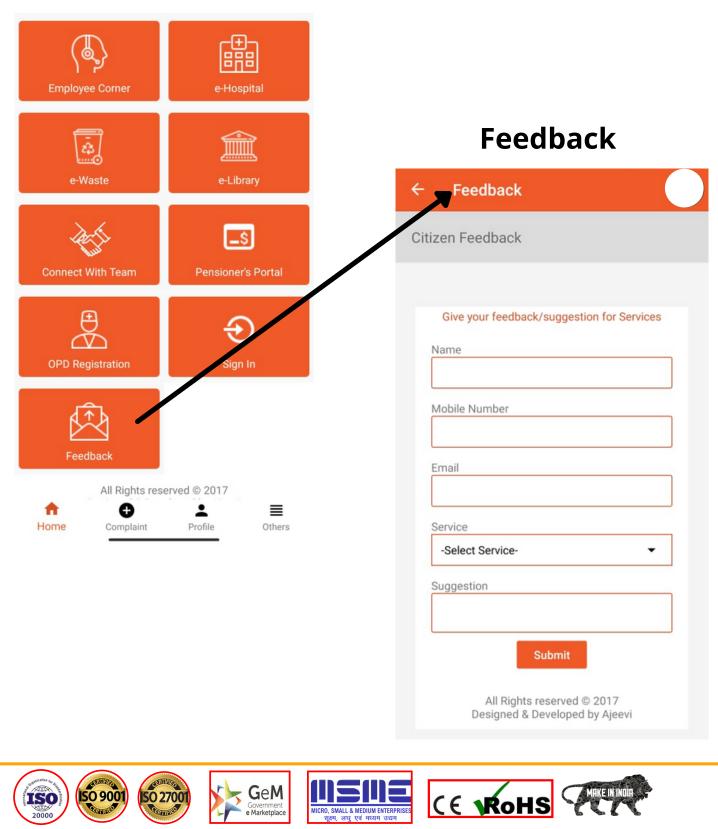

## Features of One City Application

- Registration Page
- Citizen Services
- Searches
- Helpdesk
- Quick Pay
- Complaints
- News & Updates
- What's Near Me
- Traffic & Parking
- Sports Coaching
- Connect with Team
- E-Waste
- Feedback