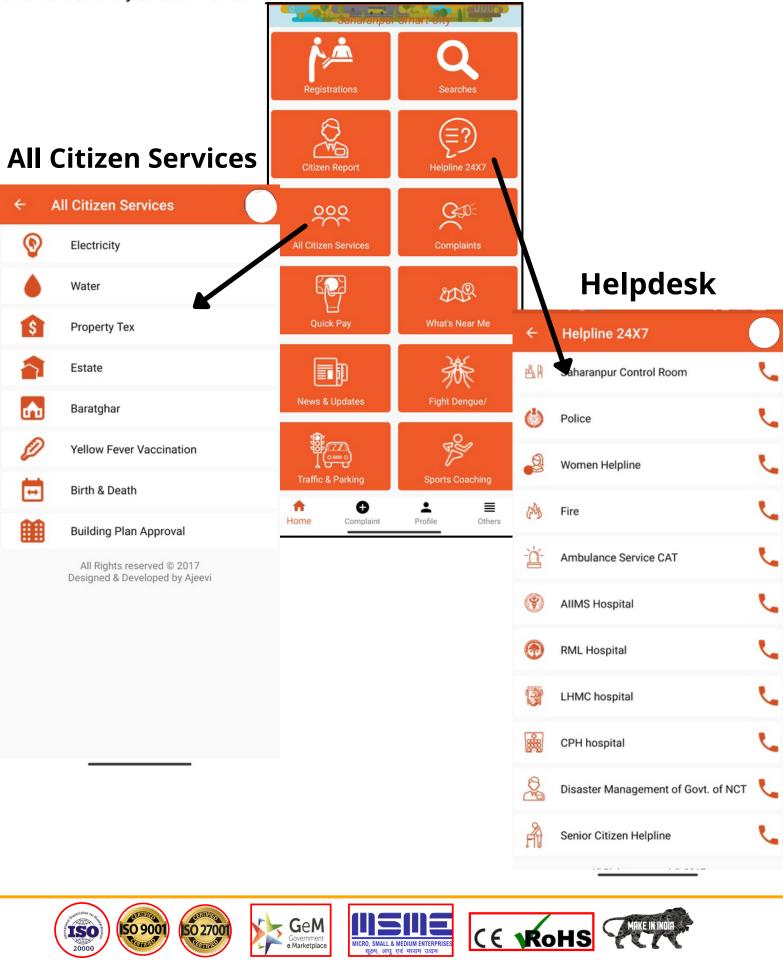

## Features of One City Application

- Registration Page
- Citizen Services
- Searches
- Helpdesk
- Quick Pay
- Complaints
- News & Updates
- What's Near Me
- Traffic & Parking
- Sports Coaching
- Connect with Team
- E-Waste
- Feedback

ISO

• All Citizen Services

**ISO 9001** 

**SO 2700**°

( RoHS

CRO, SMALL & MEDIUM ENTER

GeM

Government Marketplace