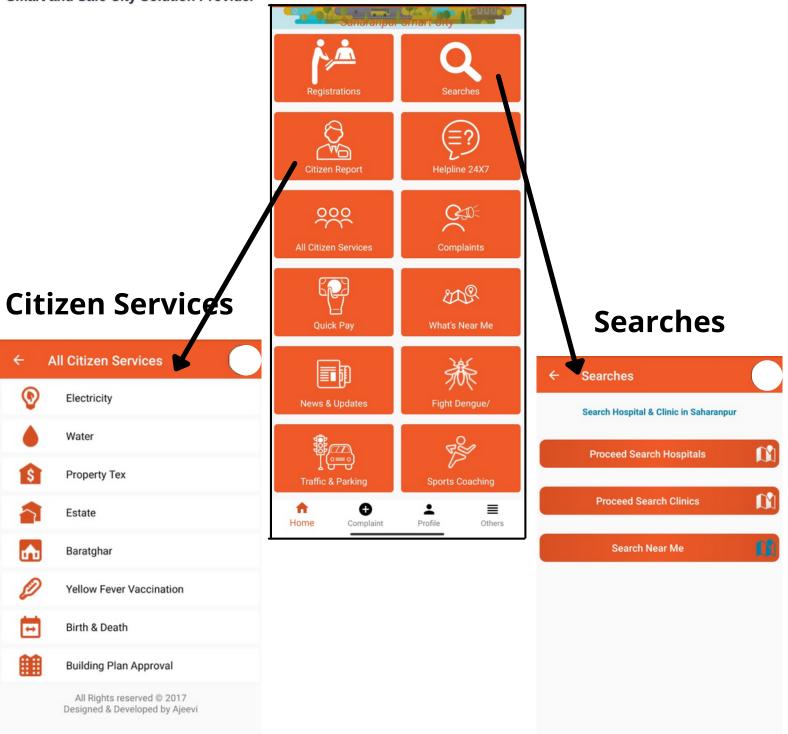

## Features of One City Application

- Registration Page
- Citizen Services
- Searches
- Helpdesk
- Quick Pay
- Complaints
- News & Updates
- What's Near Me
- Traffic & Parking
- Sports Coaching
- Connect with Team
- E-Waste
- Feedback