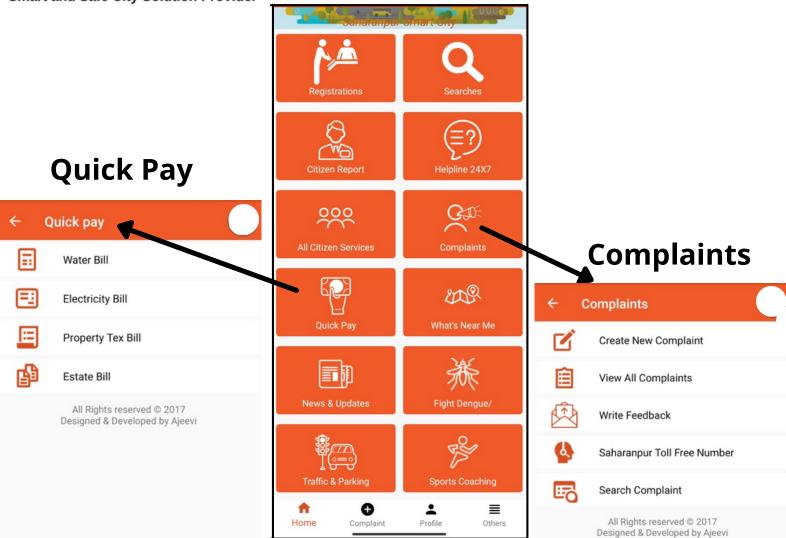

## Features of One City Application

- Registration Page
- Citizen Services
- Searches
- Helpdesk
- Quick Pay
- Complaints
- News & Updates
- What's Near Me
- Traffic & Parking
- Sports Coaching
- Connect with Team
- E-Waste
- Feedback