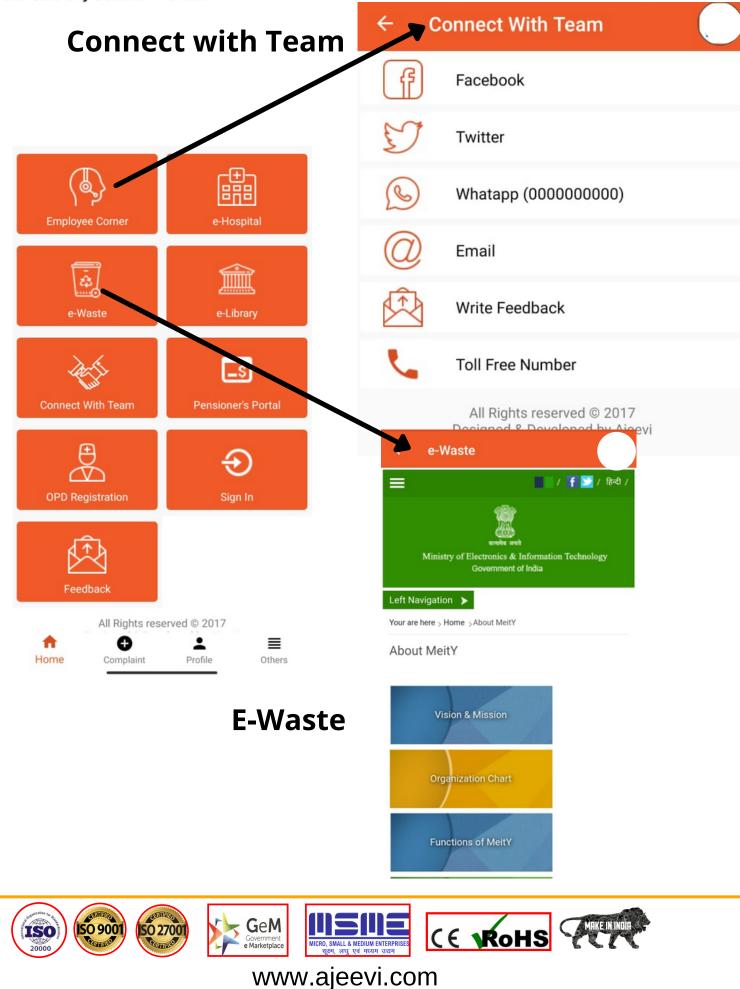

## Features of One City Application

- Registration Page
- Citizen Services
- Searches
- Helpdesk
- Quick Pay
- Complaints
- News & Updates
- What's Near Me
- Traffic & Parking
- Sports Coaching
- Connect with Team
- E-Waste
- Feedback