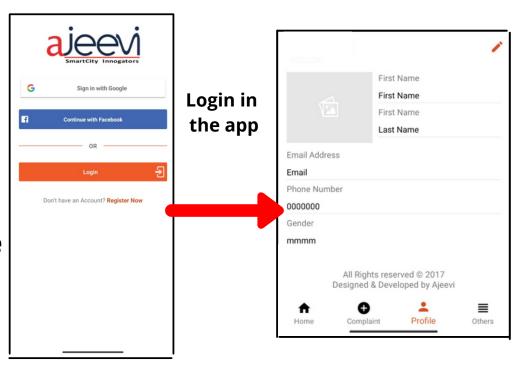

## Features of One City Application

- Registration Page
- Citizen Services
- Searches
- Helpdesk
- Quick Pay
- Complaints
- News & Updates
- What's Near Me
- Traffic & Parking
- Sports Coaching
- Connect with Team
- E-Waste
- Feedback