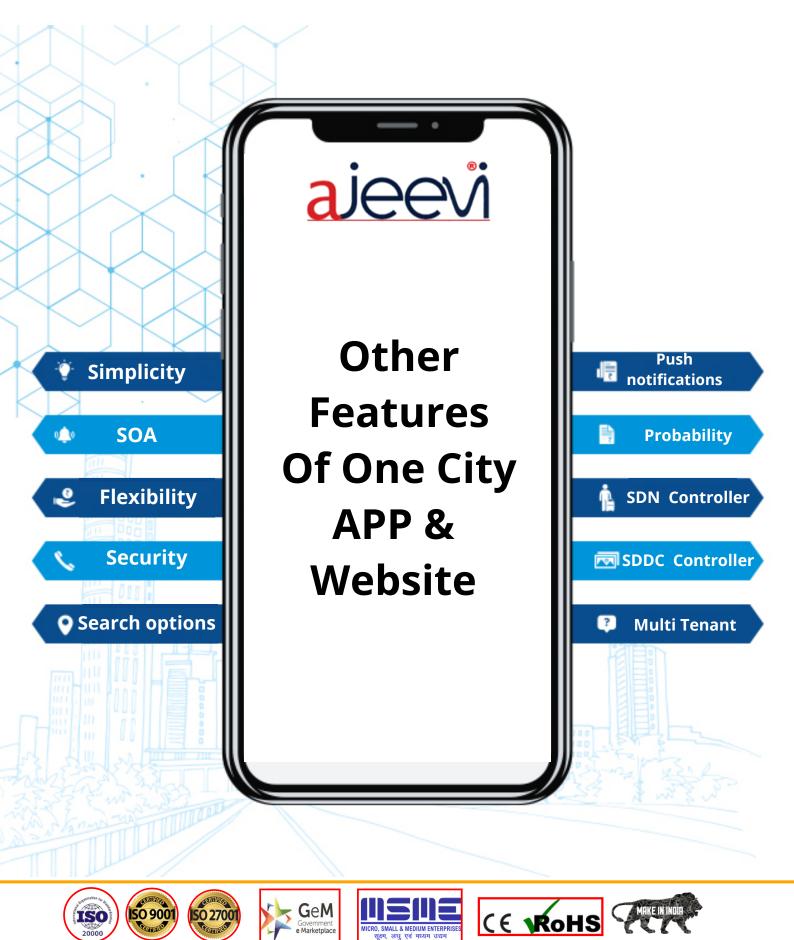

## Features of One City Application

- Registration Page
- Citizen Services
- Searches
- Helpdesk
- Quick Pay
- Complaints
- News & Updates
- What's Near Me
- Traffic & Parking
- Sports Coaching
- Connect with Team
- E-Waste
- Feedback