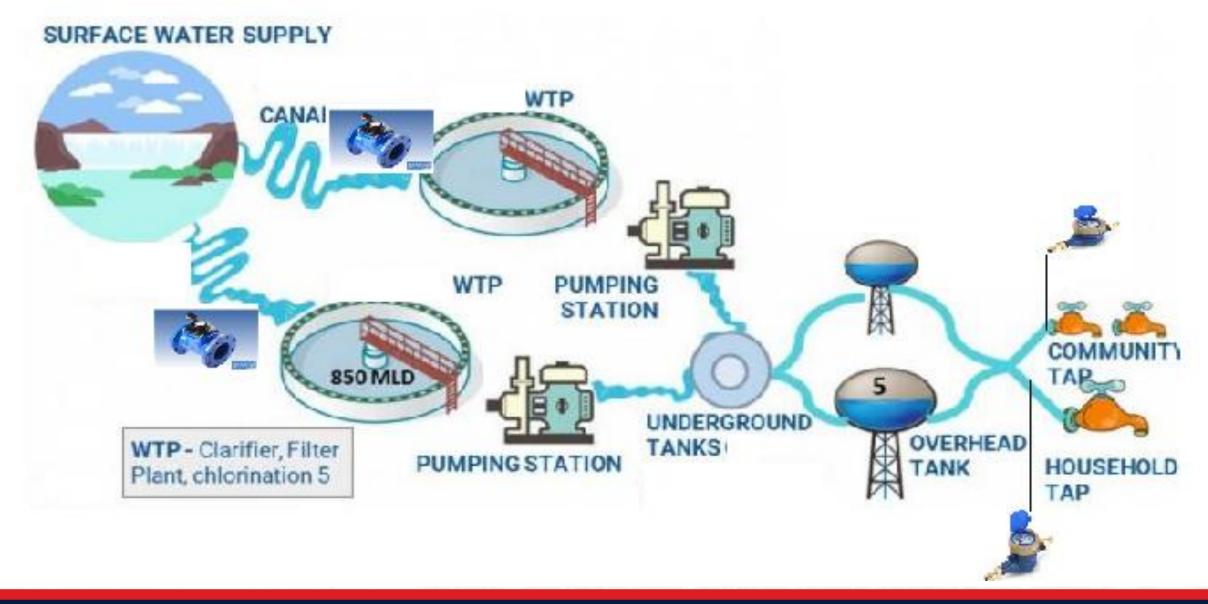

#### **AJEEVI- WATER+ MOBILE DEVICE + IOT DEVICES**

### **AJEEVI- WATER+ MOBILE DEVICE + IOT DEVICES**