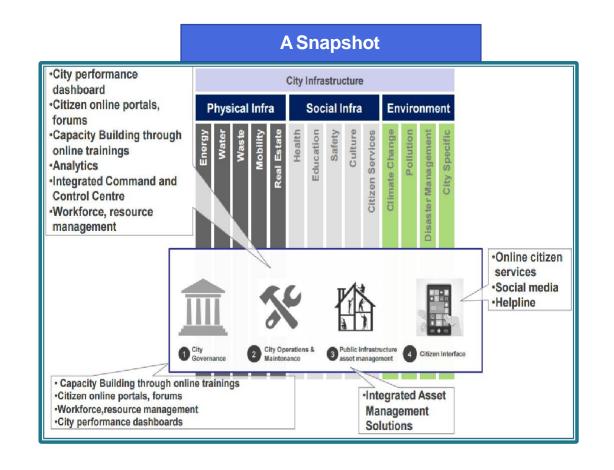

**Deployed Solutions** 

Smart ICCC, ERP and Citizen Portals, Smart Poles, EMS, NMS, Video Monitoring

**Developed Solutions** 

Smart Health, Smart Education, Senior Citizen

**Solutions** Under

**Development** 