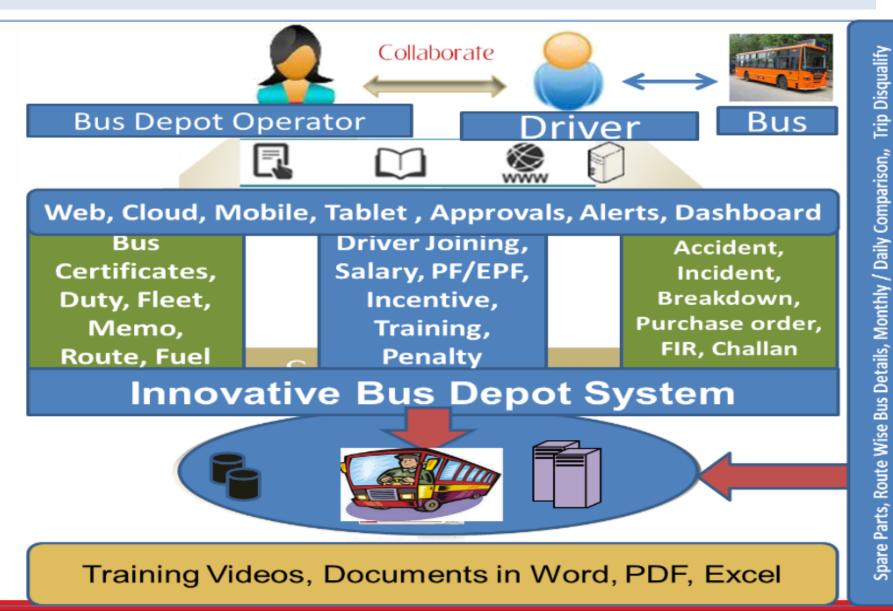

**GPS Device, Camera, ETM** 

**Bus Depot Management System** 

**Duty Roaster, Vehicle Roaster** 

**Preventive & Corrective** maintenance

**Ticketing Management** 

Fleet monitoring & Tracking

PIS, ETM, ETA, Emergency **Button** 

Digital Billboard, Mobile App

Revenue Loss

Statement,

Roaster, Route

Schedule

Email,

**GIS Mapping** 

RFID TAG/QR Code/BAR Code