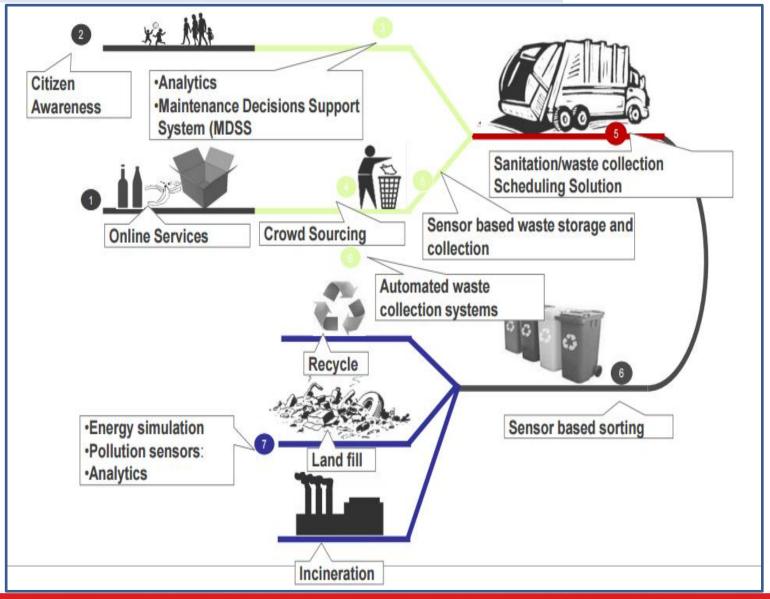

Weigh Bridge

GPS, Route **Optimization** 

Bin Level Sensor

Citizen Grievance

Incident Management

Cloud based Billing