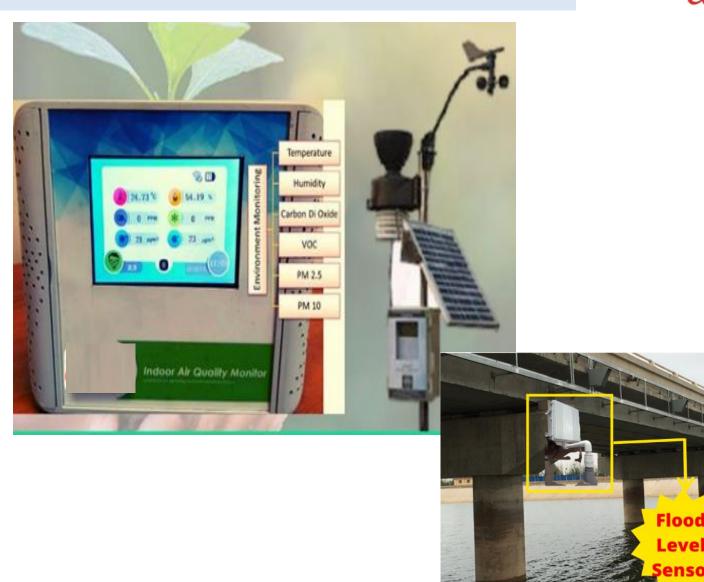

**Smart Environment** 

**GIS Mapping** 

Co, CO2, No, NO2, Ozone

**Ambient Temperature** 

**Wind Speed** 

Rain Level

Flood Level

VOCs, PM 2.5