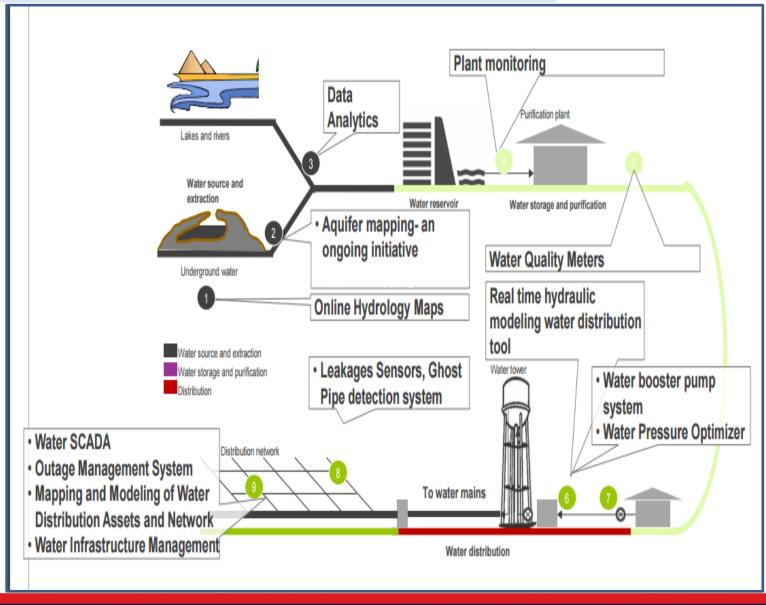

#### **AJEEVI- WATER+ MOBILE DEVICE + IOT DEVICES**

### **AJEEVI- WATER+ MOBILE DEVICE + IOT DEVICES**