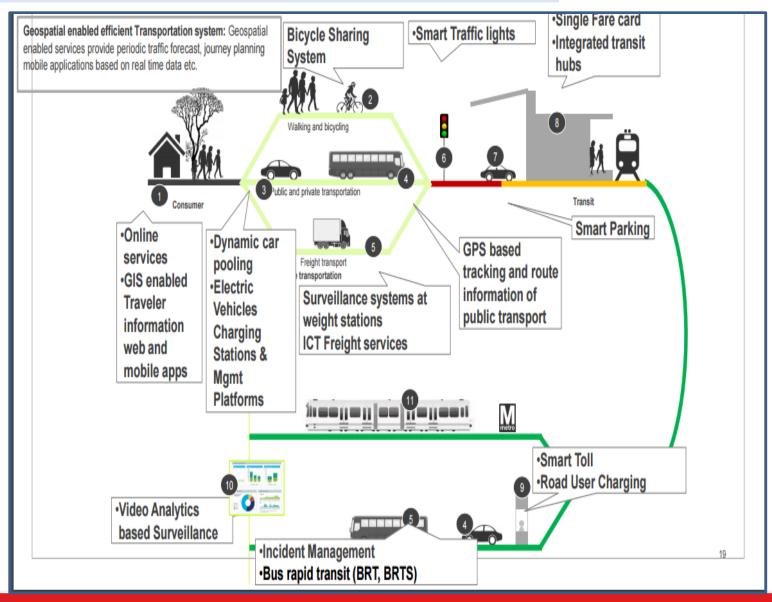

## **AJEEVI- SOLUTION & SERVICES – TRANSPORT**

| Software & Mobile Apps                   | <u>Vehicle</u><br><u>Tracking</u>   | Safety &<br>Security   | <u>Transport</u>                                        | <u>Parking</u>         | Emergency<br>Response | Electronic<br>Ticketing            | Passenger<br>Information<br>system | Bus Shelter<br>Automation |
|------------------------------------------|-------------------------------------|------------------------|---------------------------------------------------------|------------------------|-----------------------|------------------------------------|------------------------------------|---------------------------|
| Vehicle Tracking<br>Management           | RFID Tags                           | Bio Metrics            | GPS Device<br>Panic Button<br>Fleet Tracking            | Windshield<br>tags     | Panic Button          | Electronic<br>Ticketing<br>Machine | Digital Display                    | Smart Camera              |
| Asset Tracking                           | Handheld<br>Readers /<br>UHF Reader | Face Recognition       | Digital Billboard<br>Wi-Fi<br>Bus Shelter<br>Automation | UHF Reader             | GPS Device            |                                    | Mobile App                         | Automated<br>Lighting     |
| Staff/Driver<br>Attendance<br>Management | GPS Device                          | Camera<br>Boom Barrier | Ticketing<br>Machine<br>PIS<br>Fuel Sensor              | Hybrid Car<br>Chargers |                       |                                    | GPS Tracker                        |                           |