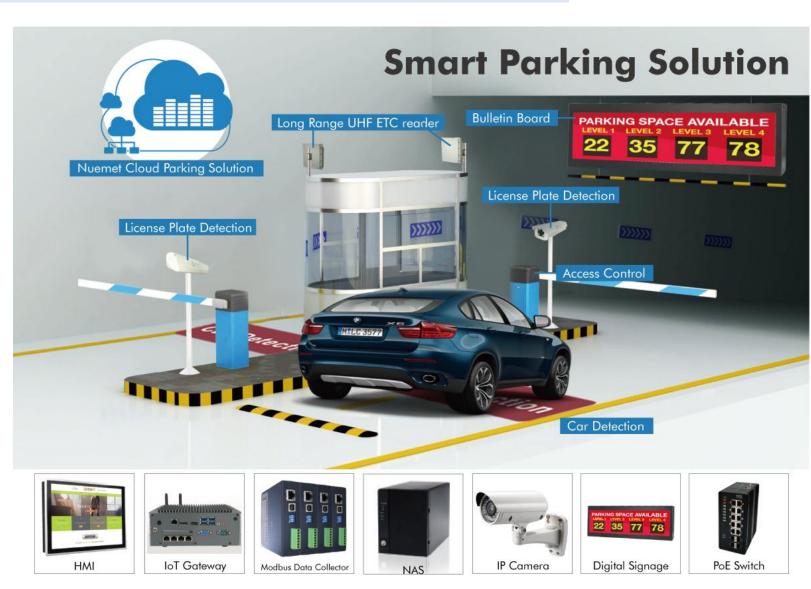

### **Parking Guidance System**

**Boom barrier** 

Smart Card, UHF Reader

**GPS Device** 

Parking Ticket Management

License Plate Detection

Billboard

Cloud based Billing