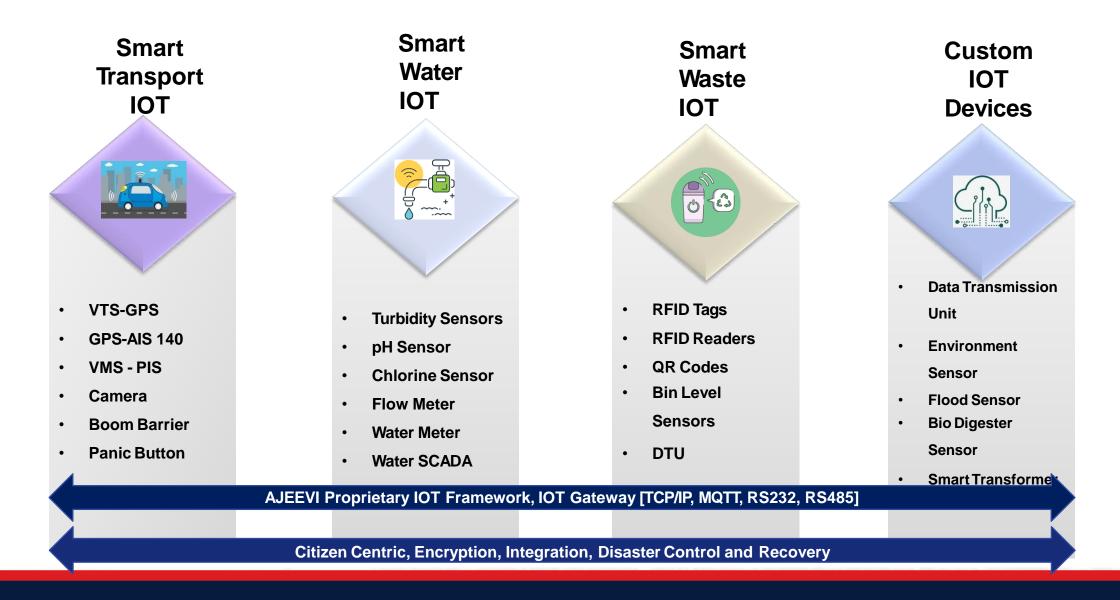

# **AJEEVI Smart Solutions**

Smart Transport, Smart Water, Smart Waste, Smart Parking, Smart Emergency Control, Smart e-Gov, Smart Transformer, Smart Environment, Smart Flood, Smart Helpdesk, Smart GIS Survey, Smart Ticketing, Smart Logistic, Citizen Grievance, Smart Event Mgmt, Smart Asset Mgmt, Smart IncidentMgmt

**Deployed Solutions** 

nart Event Mgmt, Smart Asset Mgmt, Smart Incident Mgmt

Smart ICCC, ERP and Citizen Portals, Smart Poles, EMS, NMS, Video Monitoring

**Developed Solutions** 

Smart Health, Smart Education, Senior Citizen