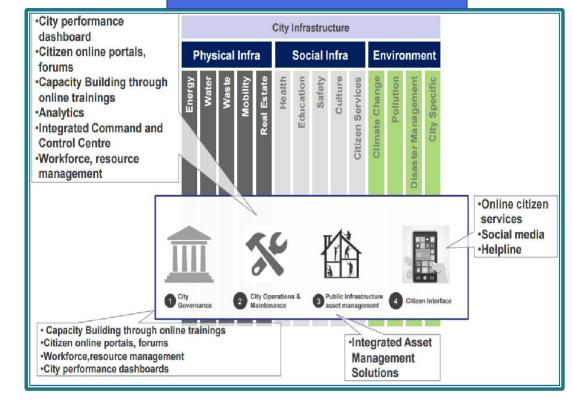

# **AJEEVI Smart Solutions**

Smart Transport, Smart Water, Smart Waste, Smart Parking, Smart Emergency Control, Smart e-Gov, Smart Transformer, Smart Environment, Smart Flood, Smart Helpdesk, Smart GIS Survey, Smart Ticketing, Smart Logistic, Citizen Grievance, Smart Event Mgmt, Smart Asset Mgmt, Smart IncidentMgmt

**Deployed Solutions** 

nart Event Mgmt, Smart Asset Mgmt, Smart Incident Mgmt

Smart ICCC, ERP and Citizen Portals, Smart Poles, EMS, NMS, Video Monitoring

**Developed Solutions** 

Smart Health, Smart Education, Senior Citizen

#### Solutions Under Development