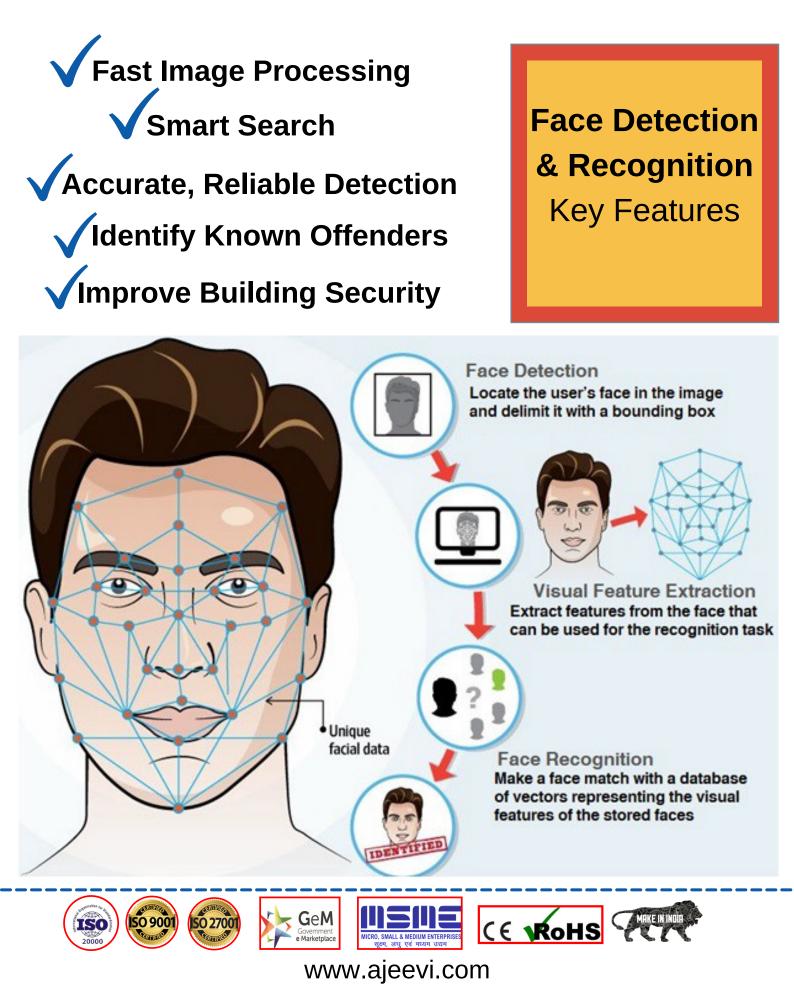

### **Face Detection & Recognition**

Least Invasive Identification Technology Detect, Capture & Recognize Faces Blacklist/Whitelist Face Matching Unlimited Face Database Support

ISC