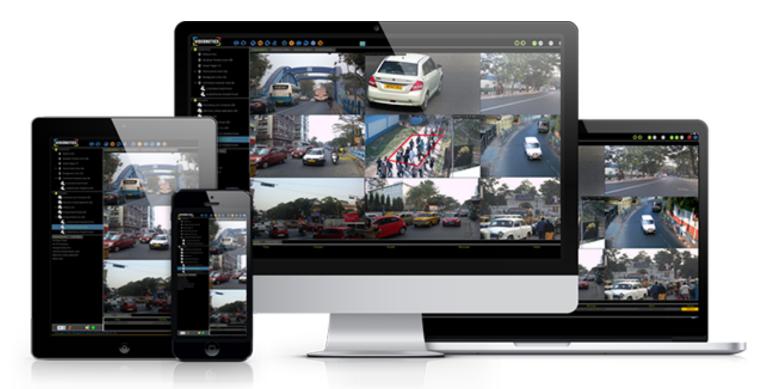

#### Video+Analytics on Cloud

Anytime, anywhere accessibility, Highly secure and reliable, Flexible and instantly scalable, Easy setup and maintenance, Pay as you go convenience, Ongoing refinement & addition of new features

## **Traffic Monitoring**

- Crowd Monitoring Suite
- Vehicle Congestion
- Parking Violation
- PTZ Tracking
- Fixed Camera Handoff & Tracking
- Vehicle Stopping On Road
- Vehicle Moving Wrong Way
- License Plate Capture
- Traffic Light Violation