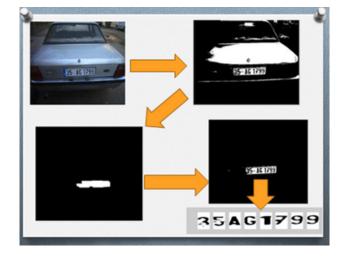

## **Software Features:**

- Allows integration with external database
- Has internal database to record additional information
- Integration with control access devices
- Works with analog cameras converted to IP and IP cameras (see specifications)
- There is no limit to record of plates on database
- Allows you to read the plate of the vehicle at speeds up to 120 km/h
- Identifies the reading plate accuracy index in different colors
- Allows you to generate reports of suspicious cars
- Allows you to print photos of cars plate