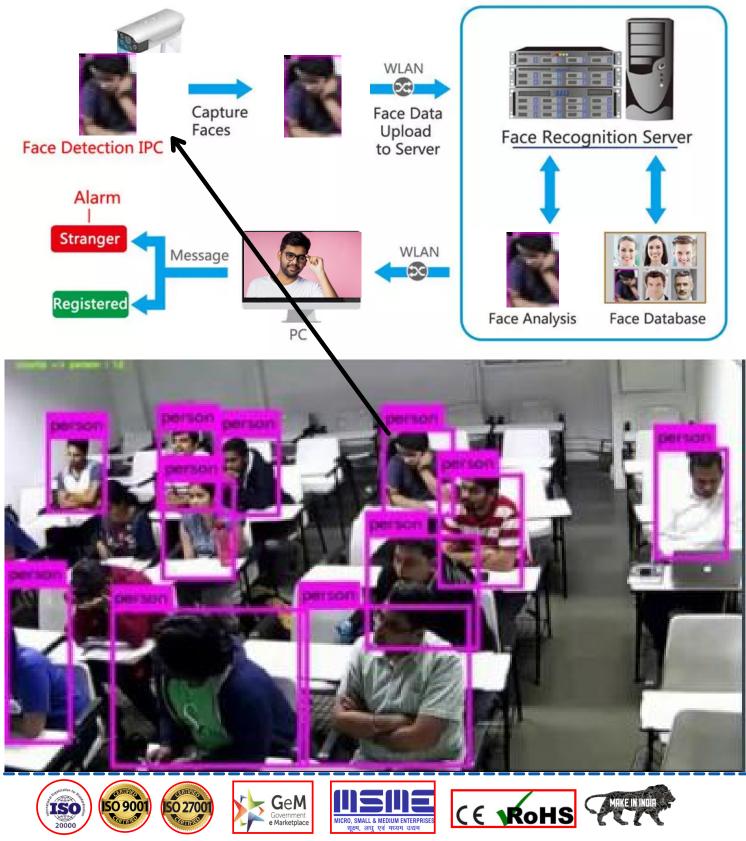

### **Face Detection & Recognition**

Least Invasive Identification Technology Detect, Capture & Recognize Faces Blacklist/Whitelist Face Matching Unlimited Face Database Support

ISC

# AI-Video Analytics for Schools/Examination Hall

**Building Smart Nation** 