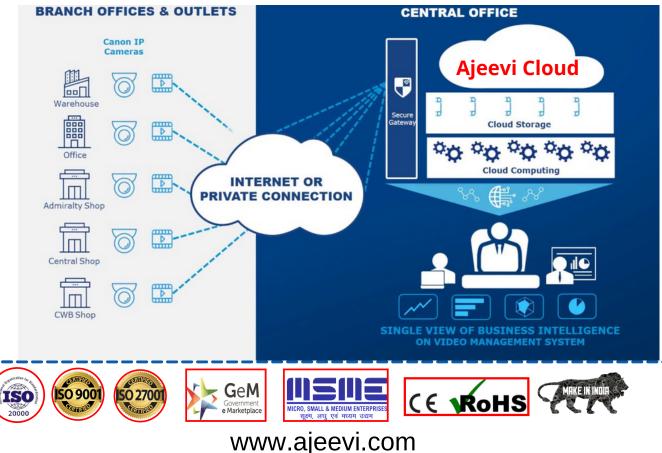

#### Video+Analytics on Cloud

Anytime, anywhere accessibility, Highly secure and reliable, Flexible and instantly scalable, Easy setup and maintenance, Pay as you go convenience, Ongoing refinement & addition of new features