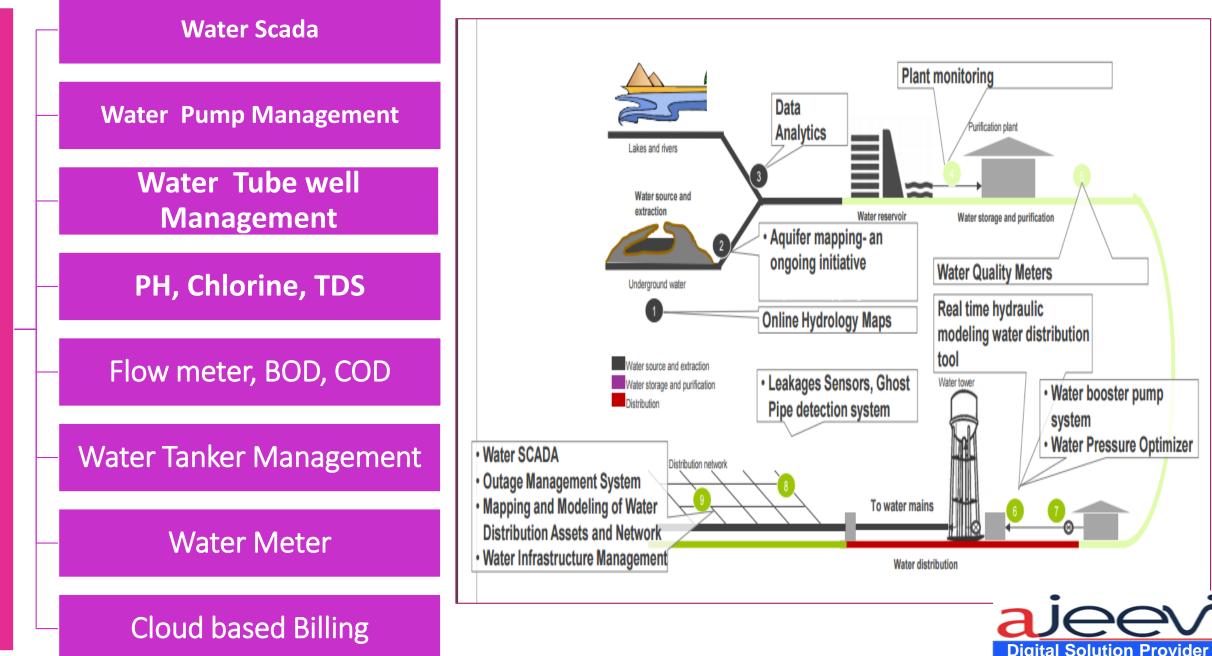

### AJEEVI - Water + Mobile App + IOT Devices

#### **AJEEVI - Water + Mobile App + IOT Devices**