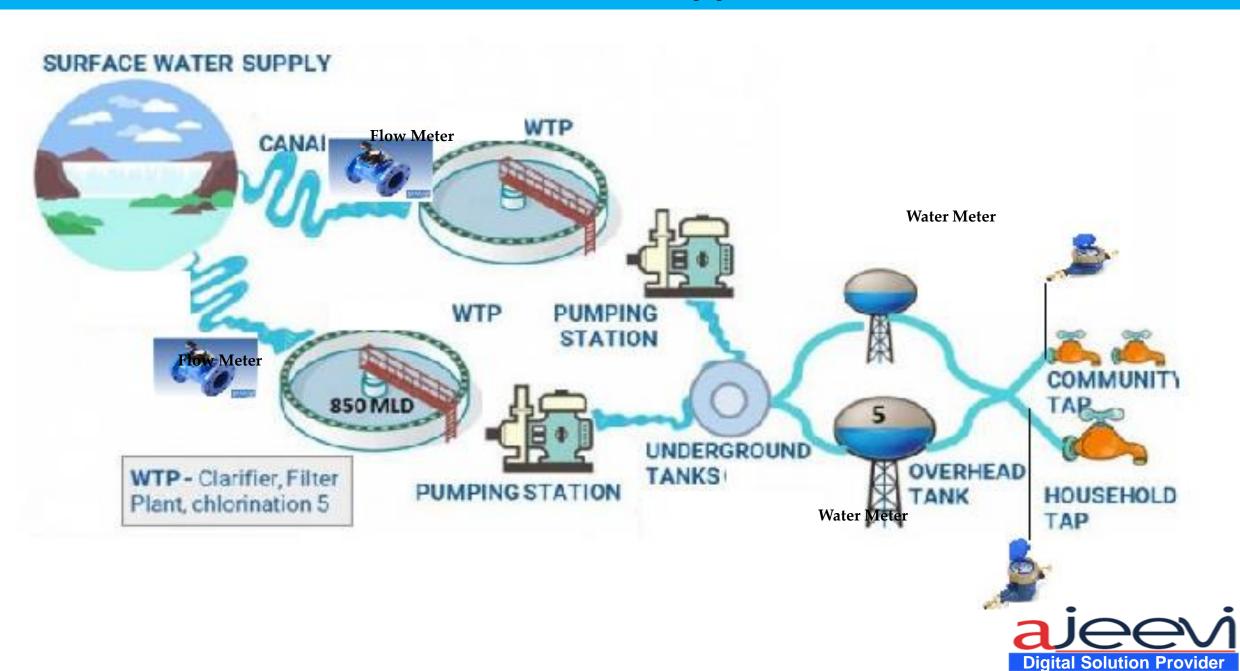

### AJEEVI - Water + Mobile App + IOT Devices

#### **AJEEVI - Water + Mobile App + IOT Devices**