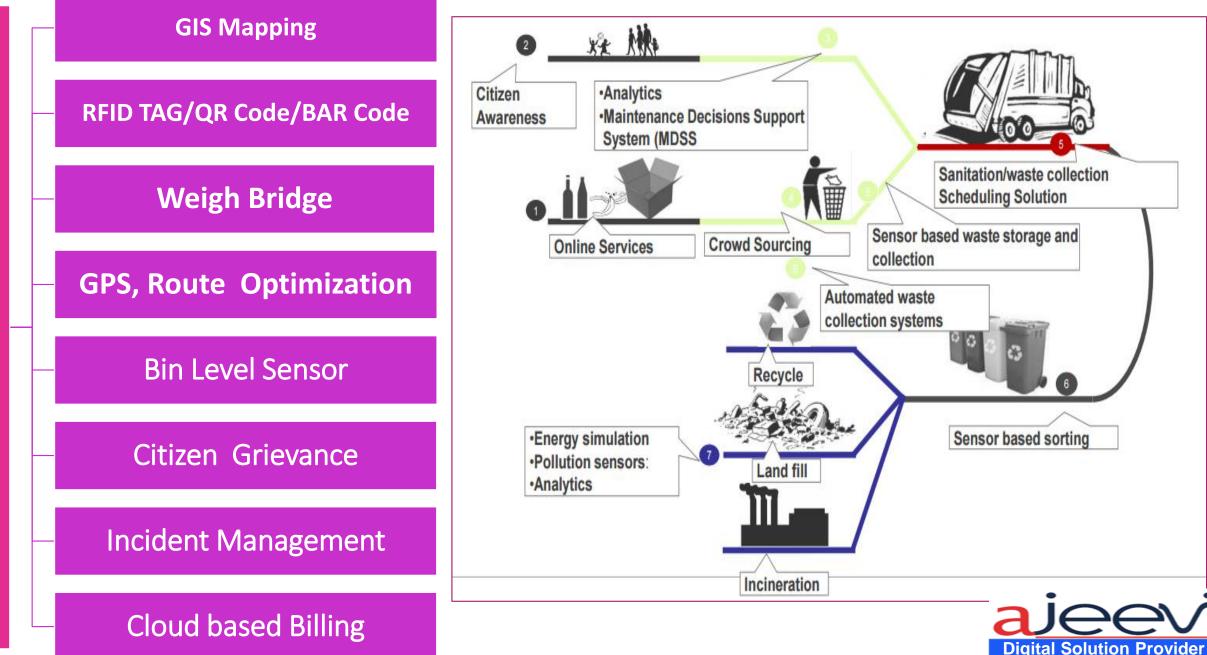

### AJEEVI - Waste + Mobile App + IOT Devices

#### AJEEVI - Waste + Mobile App + IOT Devices